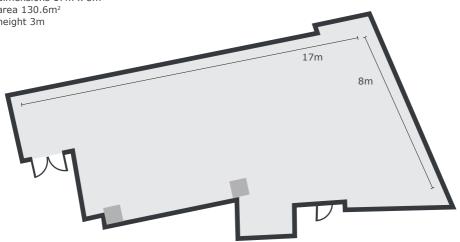

# CODE-JOON

## Cmd

dimensions 17m x 8m area 130.6m<sup>2</sup> height 3m



## **Features**

- Fast, reliable WiFi
- Projector and sound system
- Plenty of power sockets
- Flip chart, whiteboards and pens
- Room set up in your preferred style
- Access to our 650 square metre networking space for breaks
- Multiple branding areas





CodeNode, 10 South Place, London, EC2M 7EB info@skillsmatter.com +44 (0)207 183 9040

## **Space & Event Services**

## **Cmd Configurations**

- classroom style max capacity 60
- theatre style max capacity 120





theatre style



theatre style

## **Other Services available**

- Marketing support to help promote your event and gain more registrations
- Branding support we can help design and print your event logo, banners, t-shirts, badges and more!
- Recording of talks by experienced production team
- Full staffing of your event