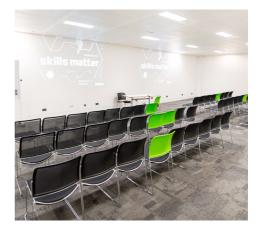

## **Cmd Configurations**

- classroom style max capacity 60
- theatre style max capacity 120

theatre style

theatre style

classroom style