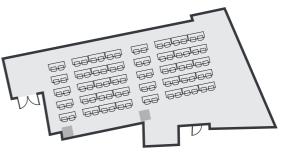

## **Cmd Configurations**

- classroom style max capacity 60
- theatre style max capacity 120

theatre style

theatre style

classroom style