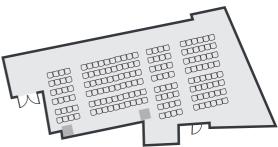

## **Cmd Configurations**

- classroom style max capacity 60
- theatre style max capacity 120

theatre style

theatre style

classroom style