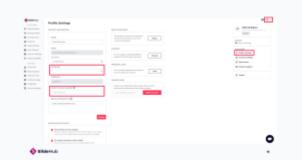

We recommend our clients to add their phone numbers and Timezones on their SlideHub Profile settings, so that we may give you a call to better align on projects, if needed, and also ensure your request deadlines work with your business hours

#### 

**Profile Settings** 

#### DIRECT PHONE NOMBER

#### DEFAULT PROJECT ID

sofia.rodrigues@slidehub.io

#### NOTIFICATION SETTINGS

Onboarding & news updates
 Receive relevant email with information about how to get
 more value from SlideHub and regular software update