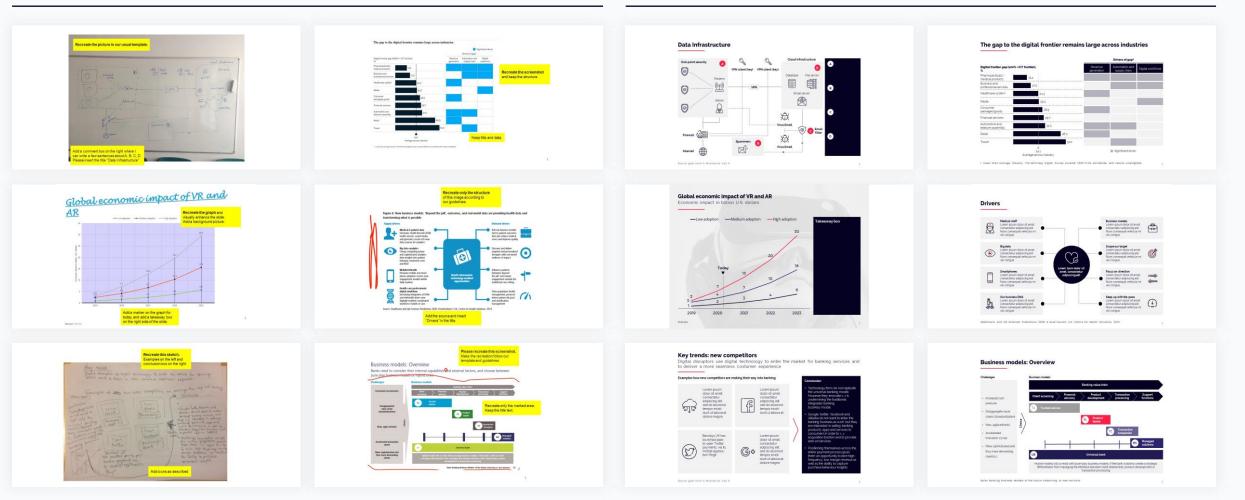

# Recreation: Saving time by making input editable and structured

#### **Recreation input**

#### **Recreation output**