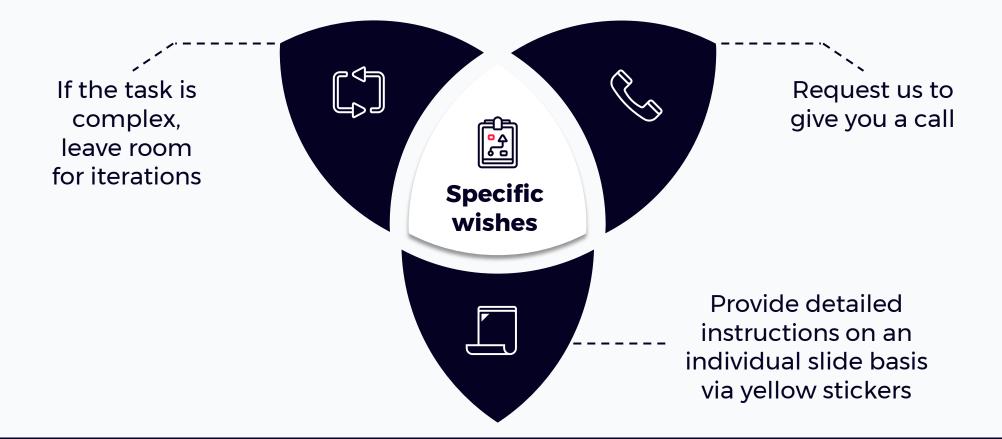

#### HOW TO PROVIDE INSTRUCTIONS

# When you need something other than brush-up and visual enhancement, adding additional instructions is the way to go

#### Click here to see a video and a file on how to provide optimal instructions

The types of questions we might ask relating to the project vary, but here are some examples:

- Confirmation of what slides to work on
- Confirmation/clarification of instructions
- What kind of deadline/type of work is required
- What template we should work on
- If we should recreate any pictures
- Etc.

We recommend our clients to add their phone numbers and Timezones on their SlideHub Profile settings, so that we may give you a call to better align on projects, if needed, and also ensure your request deadlines work with your business hours