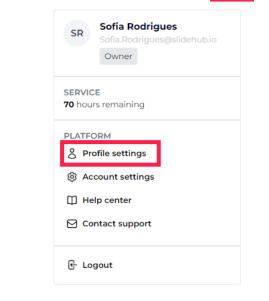

We recommend our clients to add their phone numbers and Timezones on their SlideHub Profile settings, so that we may give you a call to better align on projects, if needed, and also ensure your request deadlines work with your business hours

#### 

**Profile Settings** 