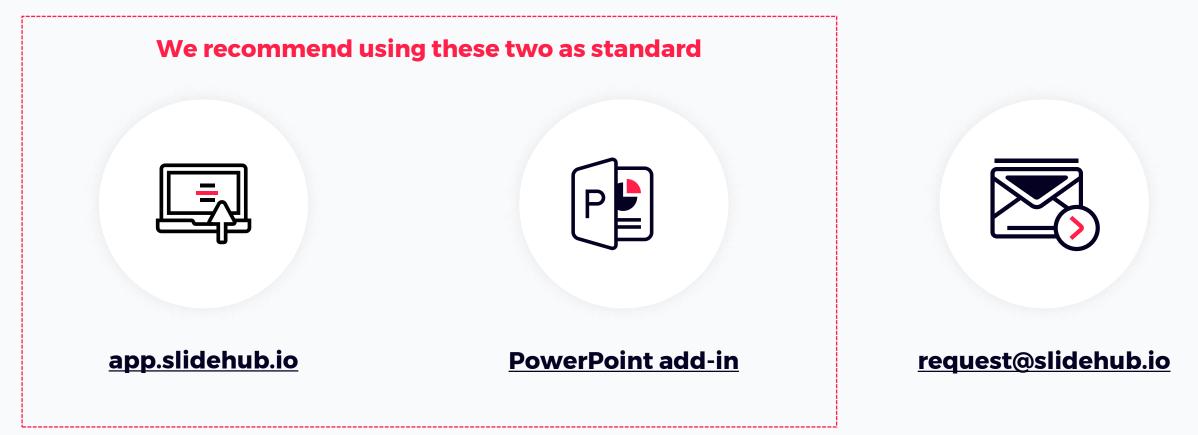

# You can send your slides to us via email, add-in or by uploading on the platform

#### Click here to see a 2 min video of how you can join your organization and send a project