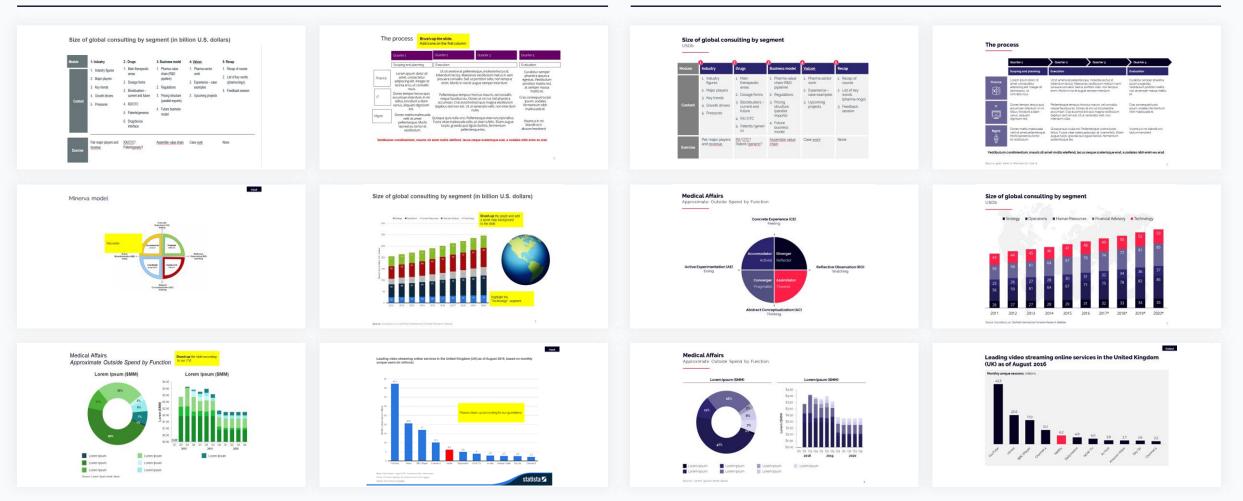

# **Brush-up: Ensuring consistency and professional formatting**

**Brush-up output** 

#### **Brush-up input**