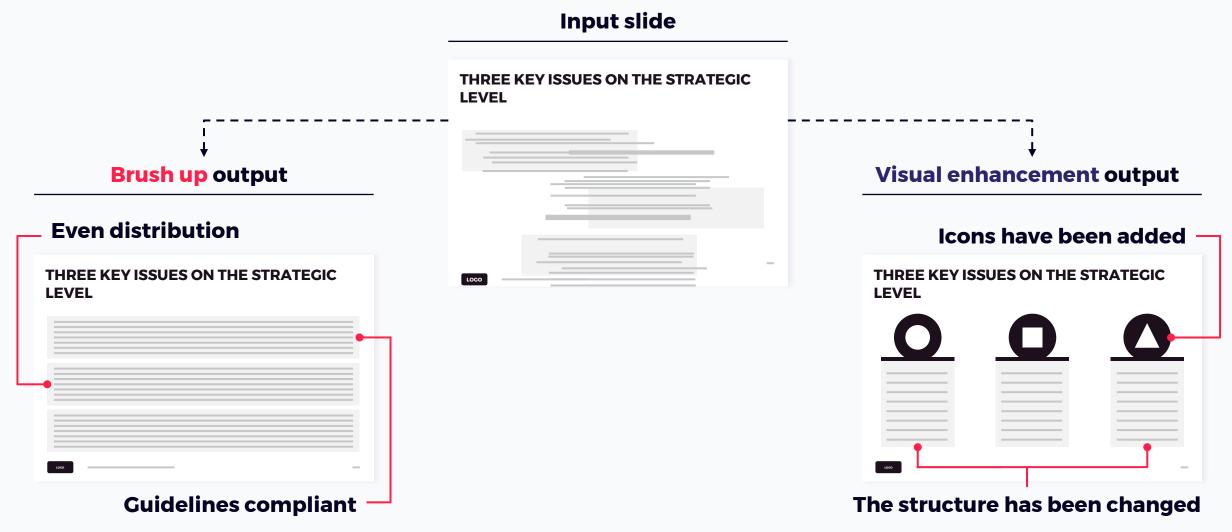

# **Brush-up: Ensuring consistency and professional formatting**

**Brush-up output** 

#### **Brush-up input**