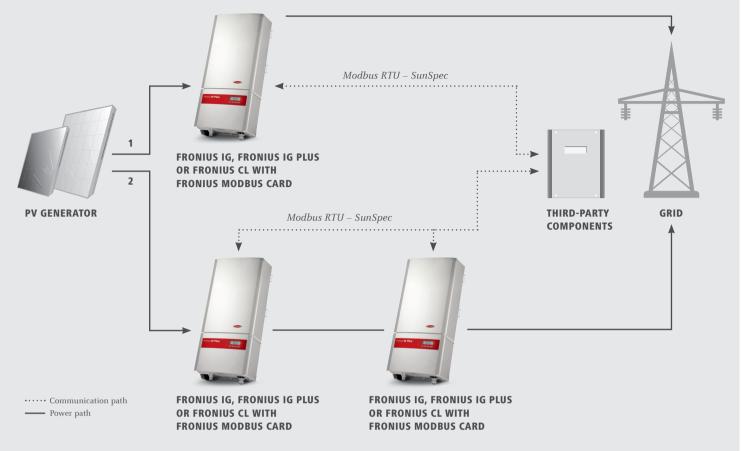

## **CONFIGURATION DIAGRAM**

#### **1. PV SYSTEMS WITH ONE INVERTER**

/ The Fronius Modbus Card can be installed easily in any Fronius IG, Fronius IG Plus or Fronius CL inverter. The Fronius Modbus Card communicates with third-party components via the Modbus RTU – SunSpec protocol.

#### 2. PV SYSTEMS WITH MORE THAN ONE INVERTER

/ Systems using more than one inverter require one Fronius Modbus card per inverter. The Fronius Modbus Card communicates with third-party components via the Modbus RTU – SunSpec protocol.