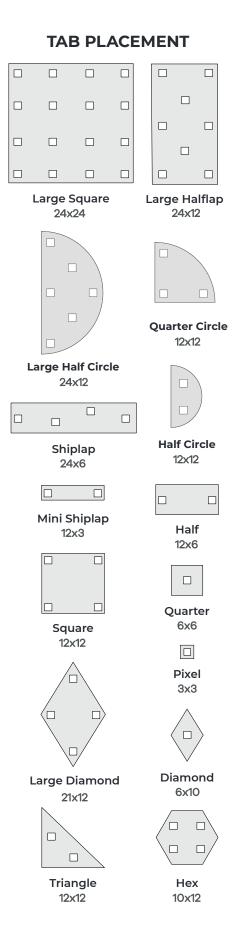

### 2. PLACE AND PRESS

Firmly press and rub the whole tab, including the edges, onto the back side of the tile. Place the tabs according to the **Tab Placement**.

Ensure the adhesive tabs are firmly pressed and rubbed onto the tile to ensure proper adhesion.