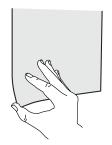

#### **1. PULL UP CORNER**

Starting with one corner, **SLOWLY** peel the tile from the wall, leaving the adhesive behind. Insert your finger behind the tile and slowly add pressure until the tile releases from one tab.