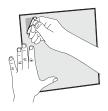

#### **1. PULL UP CORNER**

Starting with one corner, **SLOWLY** peel the tile from the wall, leaving the adhesive behind. Insert your finger behind the tile and slowly add pressure until the tile releases from one tab.