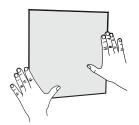

#### 4. LINE UP AND PRESS

Using your phone or a level, place the tile against the surface. Apply pressure against the tile for up to 30 seconds for the best results.