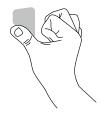

#### 2. ROLL OFF ADHESIVE

Starting at the corner, roll your thumb across the adhesive to peel it off the wall.