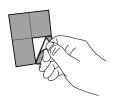

# INSTRUCTIONS HOW TO INSTALL TILES

Thank you for your felt right order. We want to ensure you have the best possible installation experience. Before beginning, please take a moment and watch our 3 minute installation video.



#### **1. PEEL CORNER**

Peel one of the adhesive tabs from the branded liner.



### 2. PLACE AND PRESS

Firmly press and rub the whole tab, including the edges, onto the back side of the tile. Place the tabs according to the **Tab Placement**.

Ensure the adhesive tabs are firmly pressed and rubbed onto the tile to ensure proper adhesion.



#### **3. REMOVE LINER**

Remove the backing, leaving the adhesive. If the adhesive removes with the tab as you lift, then press the corner again to re-attach the adhesive to the tile.



#### 4. LINE UP AND PRESS

Using your phone or a level, place the tile against the surface. Apply pressure against the tile for up to 30 seconds for the best results.



#### SCAN QR CODE

for 3-minute instructional video.

If you have any questions email: support