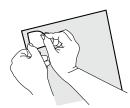

#### **3. REMOVE LINER**

Remove the backing, leaving the adhesive. If the adhesive removes with the tab as you lift, then press the corner again to re-attach the adhesive to the tile.