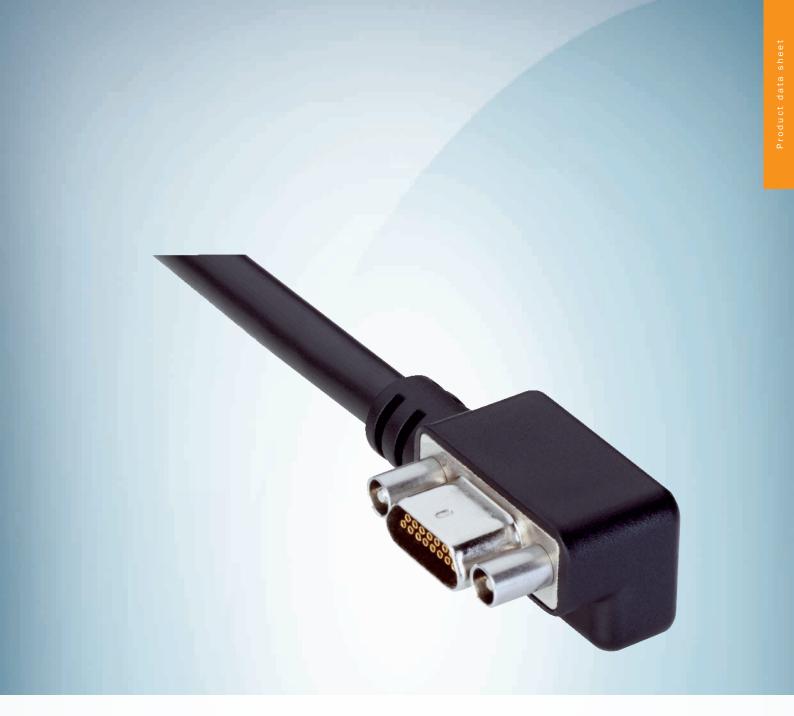

# Connecting cable

Sensor/actuator cable

**PLUG CONNECTORS AND CABLES** 

# Technical specifications

| Connection type head A | Male connector, Micro D-Sub, 15-pin, angled |
|------------------------|---------------------------------------------|
| Connection type head B | Flying leads                                |
| Connection type        | Flying leads                                |
| Cable                  | 2 m                                         |
| Shielding              | Shielded                                    |
| Note                   | For direct encoder connection               |