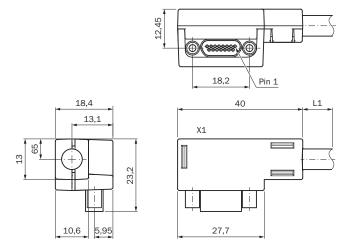

le                  | 2 m                                         |
| Shielding              | Shielded                                    |
| Note                   | For direct encoder connection               |

#### Classifications

| ECLASS 5.0     | 27279201 |
|----------------|----------|
| ECLASS 5.1.4   | 27279201 |
| ECLASS 6.0     | 27279201 |
| ECLASS 6.2     | 27279201 |
| ECLASS 7.0     | 27279201 |
| ECLASS 8.0     | 27279201 |
| ECLASS 8.1     | 27279201 |
| ECLASS 9.0     | 27060311 |
| ECLASS 10.0    | 27060311 |
| ECLASS 11.0    | 27060311 |
| ECLASS 12.0    | 27060311 |
| ETIM 5.0       | EC001855 |
| ETIM 6.0       | EC001855 |
| ETIM 7.0       | EC001855 |
| ETIM 8.0       | EC001855 |
| UNSPSC 16.0901 | 31163032 |

#### Dimensional drawing (Dimensions in mm (inch))



# PIN assignment



# SICK AT A GLANCE

SICK is one of the leading manufacturers of intelligent sensors and sensor solutions for industrial applications. A unique range of products and services creates the perfect basis for controlling processes securely and efficiently, protecting individuals from accidents and preventing damage to the environment.

We have extensive experience in a wide range of industries and understand their processes and requirements. With intelligent sensors, we can deliver exactly what our customers need. In application centers in Europe, Asia and North America, system solutions are tested and optimized in accordance with customer specifications. All this makes us a reliable supplier and development partner.

Comprehensive services complete our offering: SICK Life