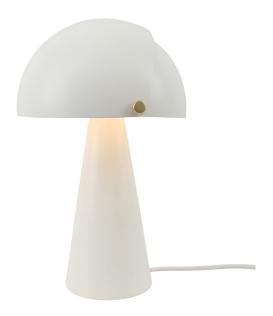

## Align

Item number: 2120095001 White

EAN: 5704924004117 Packaging unit 3 Material: Metal

IP20, Class 2 (Double isolated), 230V

Cord: 250 cm, White

Can the cable be replaced? False

Switch on the cable

E27, Max. 25W, Light source not included

Area: Indoor

Align is a series of contemporary and elegant table lamps by Danish designer Maria Berntsen that encourage interaction and curiosity. The inner shade of the lamp is static, while the outer shade can easily be moved for a changeable light that fits any need. The design language is simple, yet playful with a satin soft, matt surface and beautiful brushed brass details.