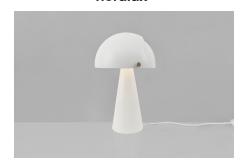

## **Align**

nordlux

Height (cm): 33.5 Shade diameter (cm): 22 Tilt angle: 340°

Area: Indoor

Align is a series of contemporary and elegant table lamps by Danish designer Maria Berntsen that encourage interaction and curiosity. The inner shade of the lamp is static, while the outer shade can easily be moved for a changeable light that fits any need. The design language is simple, yet playful with a satin soft, matt surface and beautiful brushed brass details.