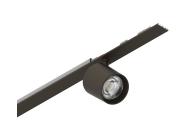

# P-30 STRIP LED

#### **Features**

Use: Indoor

Type of installation: RECESSED INTO PLASTERBOARD, SUSPENDED, CEILING MOUNTED

Emission: ADJUSTABLE

Optics: SPOT Beam: 34° Colour: CAFFE Dimming: ON/OFF Emergency: NO L: 800mm A: 31mm Made in: ITALY Warranty: 5 years

#### Tech data

Luminaire input power: 14.9W Luminaire luminouse flux: 864lm

IP: 20

Insulation class: I

Supply voltage: 220-240V 50/60Hz

SELV: Sì

#### Source

Light source: LED Source power: 9W

Source luminous flux: 974lm Colour temperature: 2700K

CRI: >90

Colour tolerance: 2 Step MacAdam LED lifespan: 50000h L80 B20