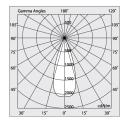

#### **Features**

Use: Indoor

Type of installation: RECESSED INTO PLASTERBOARD, SUSPENDED, CEILING MOUNTED

Emission: ADJUSTABLE

Optics: SPOT Beam: 34° Colour: CAFFE Dimming: ON/OFF Emergency: NO L: 800mm A: 31mm Made in: ITALY Warranty: 5 years

#### Source

Light source: LED Source power: 9W

Source luminous flux: 974lm Colour temperature: 2700K

CRI: >90

Colour tolerance: 2 Step MacAdam LED lifespan: 50000h L80 B20