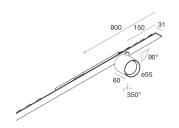

#### **Features**

Use: Indoor

Type of installation: RECESSED INTO PLASTERBOARD, SUSPENDED, CEILING MOUNTED

Emission: ADJUSTABLE

Optics: SPOT Beam: 34° Colour: CAFFE Dimming: ON/OFF Emergency: NO L: 800mm A: 31mm Made in: ITALY Warranty: 5 years