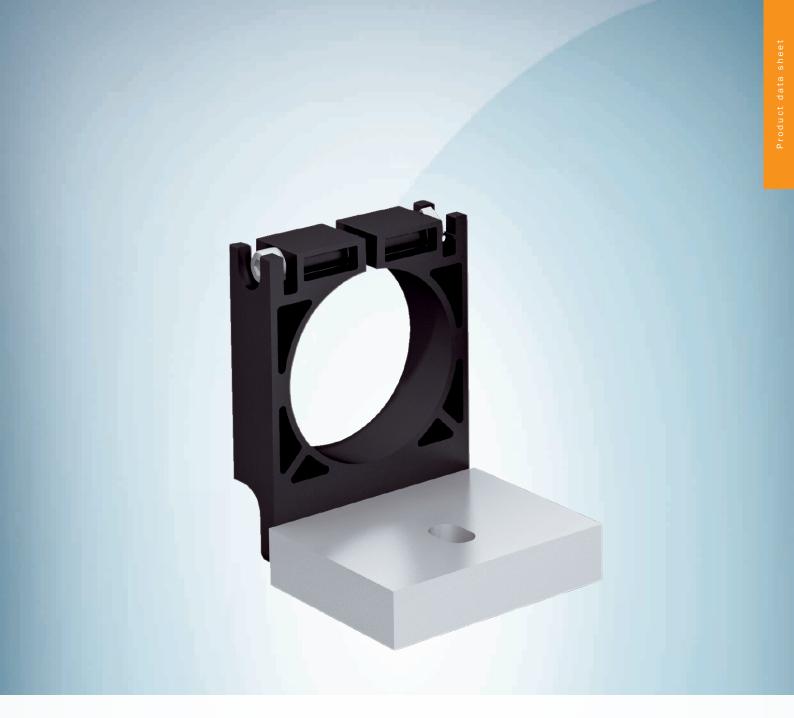

#### Technical specifications

| Accessory group  | Terminal and alignment brackets |
|------------------|---------------------------------|
| Accessory family | Alignment brackets              |
| Suitable for     | C4000 Select Ex                 |
| Packing unit     | 2 pieces                        |
| Description      | Swivel mount bracket            |