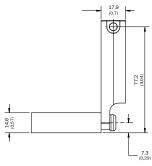

ory family | Alignment brackets              |
| Suitable for     | C4000 Select Ex                 |
| Packing unit     | 2 pieces                        |
| Description      | Swivel mount bracket            |

#### Classifications

| ECLASS 5.0     | 27279202 |
|----------------|----------|
| ECLASS 5.1.4   | 27279202 |
| ECLASS 6.0     | 27279202 |
| ECLASS 6.2     | 27279202 |
| ECLASS 7.0     | 27279202 |
| ECLASS 8.0     | 27279202 |
| ECLASS 8.1     | 27279202 |
| ECLASS 9.0     | 27273701 |
| ECLASS 10.0    | 27273701 |
| ECLASS 11.0    | 27273701 |
| ECLASS 12.0    | 27273701 |
| ETIM 5.0       | EC002024 |
| ETIM 6.0       | EC002024 |
| ETIM 7.0       | EC002024 |
| ETIM 8.0       | EC002024 |
| UNSPSC 16.0901 | 32131023 |

#### Dimensional drawing (Dimensions in mm (inch))







## SICK AT A GLANCE

SICK is one of the leading manufacturers of intelligent sensors and sensor solutions for industrial applications. A unique range of products and services creates the perfect basis for controlling processes securely and efficiently, protecting individuals from accidents and preventing damage to the environment.

We have extensive experience in a wide range of industries and understand their processes and requirements. With intelligent sensors, we can deliver exactly what our customers need. In application centers in Europe, Asia and North America, system solutions are tested and optimized in accordance with customer specifications. All this makes us a reliable supplier and development partner.

Comprehensive services complete our offering: SICK LifeTime Services pro