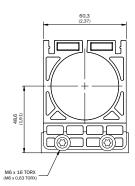

y family | Alignment brackets              |
| Suitable for     | C4000 Select Ex                 |
| Packing unit     | 2 pieces                        |
| Description      | Swivel mount bracket            |

#### Classifications

| ECLASS 5.0     | 27279202 |
|----------------|----------|
| ECLASS 5.1.4   | 27279202 |
| ECLASS 6.0     | 27279202 |
| ECLASS 6.2     | 27279202 |
| ECLASS 7.0     | 27279202 |
| ECLASS 8.0     | 27279202 |
| ECLASS 8.1     | 27279202 |
| ECLASS 9.0     | 27273701 |
| ECLASS 10.0    | 27273701 |
| ECLASS 11.0    | 27273701 |
| ECLASS 12.0    | 27273701 |
| ETIM 5.0       | EC002024 |
| ETIM 6.0       | EC002024 |
| ETIM 7.0       | EC002024 |
| ETIM 8.0       | EC002024 |
| UNSPSC 16.0901 | 32131023 |

#### Dimensional drawing (Dimensions in mm (inch))







## SICK AT A GLANCE

SICK is one of the leading manufacturers of intelligent sensors and sensor solutions for industrial applications. A unique range of products and services creates the perfect basis for controlling processes securely and efficiently, protecting individuals from accidents and preventing damage to the environment.

We have extensive experience in a wide range of industries and understand their processes and requirements. With intelligent sensors, we can deliver exactly what our customers need. In application centers in Europe, Asia and North America, system solutions are tested and optimized in accordance with customer specifications. All this makes us a reliable supplier and development partner.

Comprehensive services complete our offering: SICK LifeTime Services provi