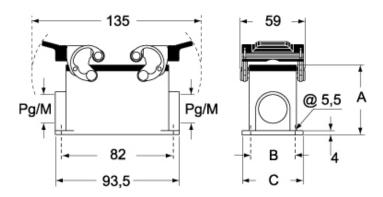

tion        |                   |
| Packaging length             | 475,00 mm         |
| Packaging height             | 170,00 mm         |
| Packaging width              | 150,00 mm         |
| Packaging weight             | 2,45 kg           |
| Packaging volume             | 12,11 dm³         |
| Packaging description        | Carton box        |
| Packaging quantity           | 10 Pcs            |
| Packaging EAN code           | 8015747021722     |
| Sub-packaging weight         | 1,23 kg           |
| Sub-packaging description    | Plastic packaging |
| Sub-packaging quantity       | 5 Pcs             |
| Sub-packaging EAN barcode    | 8015747021739     |
|                              |                   |

## Part number

# CHP 10 CP



# Catalogue drawings

### CHP CAP - MHP MAP



#### CHP CS/CP CAP CS/CP - MHP CS/CP MAP CS/CP



## Notes