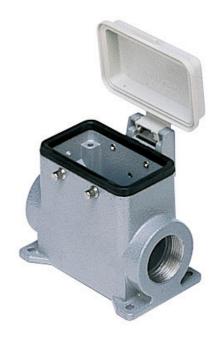

# CHP 10 CP

Surface mounting housing, C-TYPE series, with 4 pegs, Pg16 cable entry, size "57.27", with plastic cover

| Surface mounting housing |
|--------------------------|
| C-TYPE                   |
| With 4 pegs              |
| Size 57.27               |
| With cable entry<br>Pg16 |
| With plastic cover       |
|                          |
| IP65                     |
|                          |
| 224,00 g                 |
| -40°C+125°C              |
|                          |