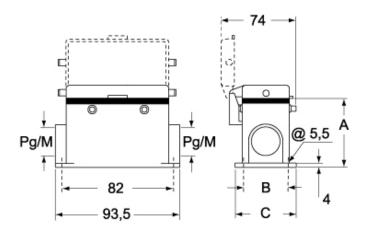

th             | 475,00 mm         |
| Packaging height             | 170,00 mm         |
| Packaging width              | 150,00 mm         |
| Packaging weight             | 2,45 kg           |
| Packaging volume             | 12,11 dm³         |
| Packaging description        | Carton box        |
| Packaging quantity           | 10 Pcs            |
| Packaging EAN code           | 8015747021722     |
| Sub-packaging weight         | 1,23 kg           |
| Sub-packaging description    | Plastic packaging |
| Sub-packaging quantity       | 5 Pcs             |
| Sub-packaging EAN barcode    | 8015747021739     |
|                              |                   |

## Part number

# CHP 10 CP



# Catalogue drawings

### CHP CAP - MHP MAP



#### CHP CS/CP CAP CS/CP - MHP CS/CP MAP CS/CP



## Notes