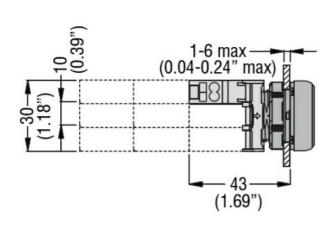

Dimensions

**ENERGY AND AUTOMATION** 

LED INTEGRATED LAMP-HOLDER, FLASHING LIGHT PLATINUM SERIES, SCREW TERMINATION, 18...30VAC/DC. YELLOW