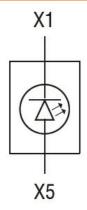

Operating temperature       |     |       |                           |
|                                     |                             | min | °C    | -25                       |
|                                     |                             | max | °C    | +70                       |
|                                     | Storage temperature         |     |       |                           |
|                                     |                             | min | °C    | -40                       |
|                                     |                             | max | °C    | +85                       |





Dimensions

**ENERGY AND AUTOMATION** 

LED INTEGRATED LAMP-HOLDER, FLASHING LIGHT PLATINUM SERIES, SCREW TERMINATION, 18...30VAC/DC. YELLOW

## Wiring diagrams



## Certifications and compliance

Compliance

CSA C22.2 n° 14

IEC/EN/BS 60947-1

IEC/EN/BS 60947-5-1

**UL508** 

Certificates

CCC

cULus

EAC

RINA

UL

ETIM classification

ETIM 8.0

EC000204 -Lamp holder block for control circuit devices