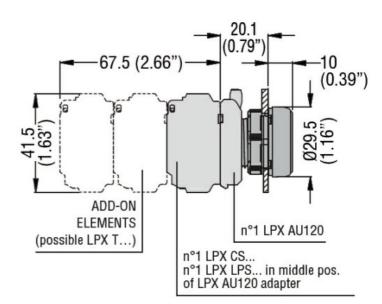

Dimensions

**ENERGY AND AUTOMATION** 

LED INTEGRATED LAMP-HOLDER, FLASHING LIGHT PLATINUM SERIES, SCREW TERMINATION, 18...30VAC/DC. YELLOW