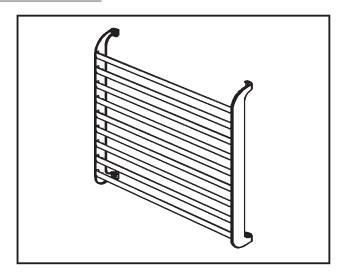

### Figure

The air outlet guide changes the direction of air from

the outdoor unit and prevents short cycling.

- MXZ-2D33VA
  - MXZ-2D42VA2
    - MXZ-2D53VA2
- MUZ-FH25VEHZ MXZ-2D53VAH2
  - MXZ-2DM40VA

  - MXZ-2F42VF3
  - MXZ-2F53VF3
  - MXZ-2F53VFH3
  - MXZ-2HA40VF
  - MXZ-2HA50VF

#### Components

| ① Air outlet guide ×1 | ② Screw M5 x 10 x 4 |
|-----------------------|---------------------|
|                       | 666                 |