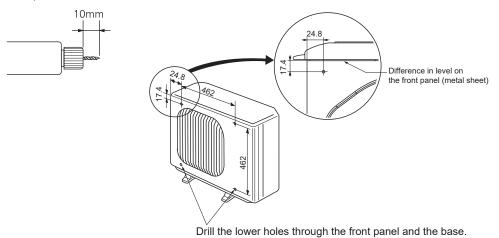

Drill the lower holes through the front panel and the base.

For 684(W) x 540(H) x 255(D) outdoor units

- Remove the front panel from the outdoor unit.
- Drill Ø4.0 mm screw holes in the front panel at the 4 locations shown below.
- The length of the drill bit should be about 10 mm as shown in the figure below. If the drill bit is too long, it may damage the parts inside the outdoor unit.