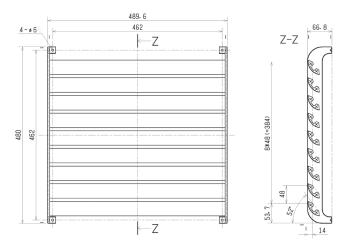

### Dimensions

Unit: mm

### Specifications

| Exterior | Color (Munsell)   | Ivory (3.0Y 7.8/1.1)           |
|----------|-------------------|--------------------------------|
|          | Surface treatment | Polyestel powder coating       |
|          | Material          | Electro-galvanized steel sheet |
| Weight   |                   | 1.6 kg                         |