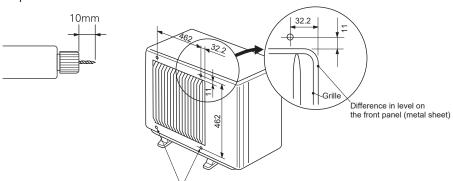

### 1. Preparations

For 800(W) x 550(H) x 285(D) outdoor units

- Remove the front panel from the outdoor unit.
- Drill Ø4.0 mm screw holes in the front panel at the 4 locations shown below.
- The length of the drill bit should be about 10 mm as shown in the figure below. If the drill bit is too long, it may damage the parts inside the outdoor unit.

Drill the lower holes through the front panel and the base.

For 684(W) x 540(H) x 255(D) outdoor units

- Remove the front panel from the outdoor unit.
- Drill Ø4.0 mm screw holes in the front panel at the 4 locations shown below.
- The length of the drill bit should be about 10 mm as shown in the figure below. If the drill bit is too long, it may damage the parts inside the outdoor unit.