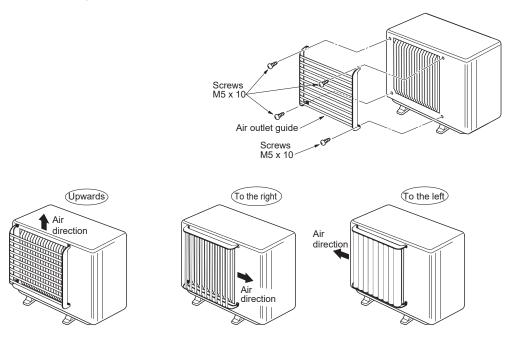

The air outlet guide changes the direction of air from

the outdoor unit and prevents short cycling.

- MXZ-2D33VA
  - MXZ-2D42VA2
    - MXZ-2D53VA2
- MUZ-FH25VEHZ MXZ-2D53VAH2
  - MXZ-2DM40VA

  - MXZ-2F42VF3
  - MXZ-2F53VF3
  - MXZ-2F53VFH3
  - MXZ-2HA40VF
  - MXZ-2HA50VF

#### 2. Attaching the air outlet guide

- Attach the air outlet guide to the outdoor unit with the 4 screws provided with the air outlet guide.
- The air outlet guide is allowed to be installed in any of the following directions so that air blows upwards, to the left, or to the right.
- \* Do not install the air outlet guide in the downward direction, or it may cause short cycling.