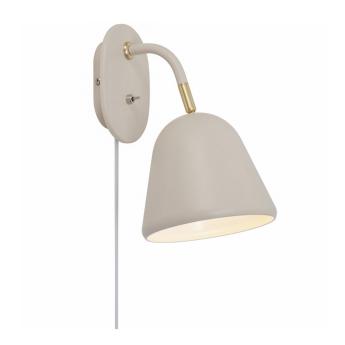

## Fleur

Item number: 2112101001 Beige

EAN: 5704924005282

Packaging unit 3 Material: Metal

IP20, Class 2 (Double isolated), 230V

Cord: 150 cm, White

Can the cable be replaced? True

Switch on the fixture

E14, Max. 15W, Light source not included

Area: Indoor

Fleur is inspired by old times, vintage design and soft lines. The beige powder coloured wall lamp is decorated with beautiful brass details. You can easily adjust the lamp head for a pleasant, directional light. The light is turned on and off by the retro rocking switch.