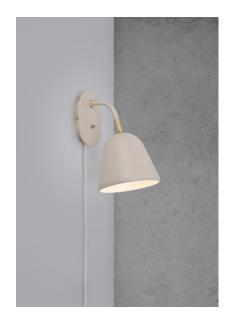

## nordlux®

Height (cm): 26.4 Projection (cm): 21.2 Width (cm): 15.3

21.2

Shade diameter (cm): 15.3 Tube diameter (cm): 1.25

Tilt angle: 35°

## Fleur

Item number: 2112101001 Beige

EAN: 5704924005282

Packaging unit 3 Material: Metal

IP20, Class 2 (Double isolated), 230V

Cord: 150 cm, White

Can the cable be replaced? True

Switch on the fixture

E14, Max. 15W, Light source not included

Area: Indoor

Fleur is inspired by old times, vintage design and soft lines. The beige powder coloured wall lamp is decorated with beautiful brass details. You can easily adjust the lamp head for a pleasant, directional light. The light is turned on and off by the retro rocking switch.