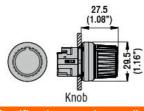

|                         | Operating temperature |     |        |                                            |
|                         |                       | min | °C     | -25                                        |
|                         |                       | max | °C     | +70                                        |
|                         | Storage temperature   |     |        |                                            |
|                         |                       | min | °C     | -40                                        |
|                         |                       | max | °C     | +85                                        |
| Dimensions              |                       |     |        |                                            |

## Dimensions



## Certifications and compliance

Compliance

CSA C22.2 n° 14 IEC/EN/BS 60947-1 IEC/EN/BS 60947-5-1 **UL508** 

Certificates

cULus

## ETIM classification

**ETIM 8.0** 

EC002611 -Control switch