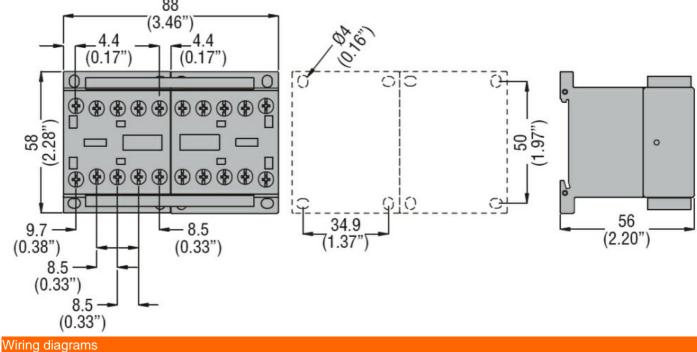

| Product designation Product type designation |              |    | Changeover<br>contactor<br>assemblies<br>BGC09 |
|----------------------------------------------|--------------|----|------------------------------------------------|
| Electrical features                          |              |    |                                                |
| Maximum operating current (≤440V)            |              | А  | 20                                             |
| Contact characteristics                      |              |    |                                                |
| Operational current le                       |              |    |                                                |
|                                              | AC-1 (≤40°C) | А  | 20                                             |
|                                              | AC-1 (≤55°C) | А  | 18                                             |
|                                              | AC-1 (≤60°C) | А  | 15                                             |
| Rated operational power AC-1 (T≤40°C)        |              |    |                                                |
|                                              | 230V         | kW | 8                                              |
|                                              | 400V         | kW | 14                                             |
|                                              | 500V         | kW | 16                                             |
|                                              | 690V         | kW | 22                                             |
| UL technical data                            |              |    |                                                |
| UL/CSA General Use                           |              | А  | 20                                             |
| Mechanical features                          |              |    |                                                |
| Terminals type                               |              |    | Clamp screw                                    |
| Weight                                       |              | g  | 365                                            |
| Dimensions                                   |              |    |                                                |
| 88                                           |              |    |                                                |