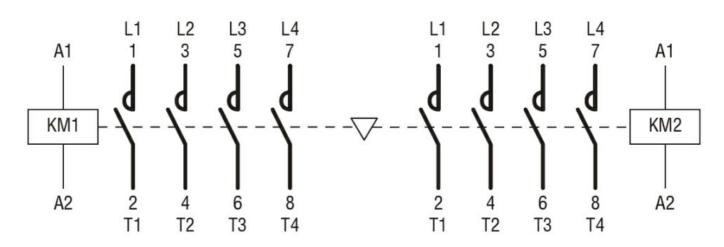

11BGC09T4A024

CHANGEOVER ASSEMBLY, AC COIL, BUILT-IN INTERLOCK ONLY, 20A AC1 IN AC. COIL VOLTAGE 24VAC 50/60HZ