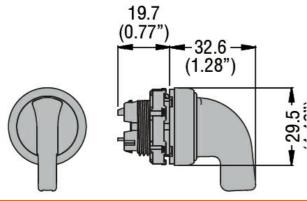

|        |                                                   |
|                         | Operating temperature |     |        |                                                   |
|                         |                       | min | °C     | -25                                               |
|                         |                       | max | °C     | +70                                               |
|                         | Storage temperature   |     |        | _                                                 |
|                         |                       | min | °C     | -40                                               |
|                         |                       | max | °C     | +85                                               |

### **Dimensions**



# Certifications and compliance

### Compliance

CSA C22.2 n° 14

IEC/EN/BS 60947-1

IEC/EN/BS 60947-5-1

UL508

# Certificates

CCC





# SELECTOR SWITCH ACTUATOR LEVER Ø22MM PLATINUM SERIES CHROMED PLASTIC, 3 POSITION, 1 - 0 < 2

cULus

ETIM classification

ETIM 8.0

EC000222 -Front element for selector switch