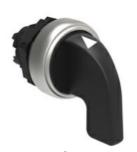

### SELECTOR SWITCH ACTUATOR LEVER Ø22MM PLATINUM SERIES CHROMED PLASTIC, 3 POSITION, 1 - 0 < 2

| Product designation     |                       |     |        | Selector switch actuators long lever - 3 position |
|-------------------------|-----------------------|-----|--------|---------------------------------------------------|
| Product type designati  | ion                   |     |        | LPCS23                                            |
| General characteristics | s                     |     |        |                                                   |
| Colour                  |                       |     |        | Black                                             |
| Type of positions       |                       |     |        | Selector switch                                   |
| Material                |                       |     |        | Polyamide                                         |
| IEC degree of protect   | ion                   |     |        | IP66, IP67 and IP69K                              |
| Mechanical features     |                       |     |        |                                                   |
| Mechanical life         |                       |     | cycles | 1000000                                           |
| Mounting adapter        |                       |     |        | LPXAU120                                          |
| Weight                  |                       |     | g      | 40                                                |
| UL technical data       |                       |     |        |                                                   |
| UL degree of protection | on                    |     |        | Type1, 2, 3R, 4,<br>4X, 12, 12K                   |
| Ambient conditions      |                       |     |        |                                                   |
| Temperature             |                       |     |        |                                                   |
|                         | Operating temperature |     |        |                                                   |
|                         |                       | min | °C     | -25                                               |
|                         |                       | max | °C     | +70                                               |
|                         | Storage temperature   |     |        | _                                                 |
|                         |                       | min | °C     | -40                                               |
|                         |                       | max | °C     | +85                                               |