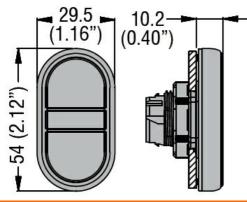

tion |                       |     |        | Type1, 2, 3R, 4,<br>4X, 12, 12K               |
| Ambient conditions      |                       |     |        |                                               |
| Temperature             |                       |     |        |                                               |
|                         | Operating temperature |     |        |                                               |
|                         |                       | min | °C     | -25                                           |
|                         |                       | max | °C     | +70                                           |
|                         | Storage temperature   |     |        |                                               |

## Dimensions



## Certifications and compliance

Compliance

CSA C22.2 n° 14 IEC/EN/BS 60947-1

LPCB7113



## LPCB7113 DOUBLE-TOUCH ACTUATOR, SPRING RETURN Ø22MM PLATINUM SERIES CHROMED PLASTIC, 2 FLUSH PUSHBUTTONS. BOTH SPRING RETURN, GREEN - RED

|                    | IEC/EN/BS 60947-5-1 |
|--------------------|---------------------|
|                    | UL508               |
| Certificates       |                     |
|                    | CCC                 |
|                    | cULus               |
|                    | EAC                 |
|                    | RINA                |
| ETIM classificatio | n                   |

ETIM 8.0

EC000221 -Front element for push button