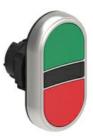

## LPCB7113 DOUBLE-TOUCH ACTUATOR, SPRING RETURN Ø22MM PLATINUM SERIES CHROMED PLASTIC, 2 FLUSH PUSHBUTTONS. BOTH SPRING RETURN, GREEN - RED

°C

°C

-40

+85

min

max

Double-touch actuators, spring return - two flush pushbuttons LPCB71

Product designation

| Product type designat   | ion                   |     |        | LPCB71                                        |
|-------------------------|-----------------------|-----|--------|-----------------------------------------------|
| General characteristic  |                       |     |        |                                               |
| Colour                  |                       |     |        | Green/Red                                     |
| Type of positions       |                       |     |        | Double-touch<br>with two flush<br>pushbuttons |
| Material                |                       |     |        | Polyamide                                     |
| IEC degree of protect   | tion                  |     |        | IP66, IP67 and<br>IP69K                       |
| Mechanical features     |                       |     |        |                                               |
| Operating force         |                       |     | kg-lb  | <0.5Kg / 1.1lb                                |
| Mechanical life         |                       |     | cycles | 1000000                                       |
| Mounting adapter        |                       |     |        | LPXAU120                                      |
| Weight                  |                       |     | g      | 30                                            |
| UL technical data       |                       |     |        |                                               |
| UL degree of protection |                       |     |        | Type1, 2, 3R, 4,<br>4X, 12, 12K               |
| Ambient conditions      |                       |     |        |                                               |
| Temperature             |                       |     |        |                                               |
|                         | Operating temperature |     |        |                                               |
|                         |                       | min | °C     | -25                                           |
|                         |                       | max | °C     | +70                                           |
|                         | Storage temperature   |     |        |                                               |