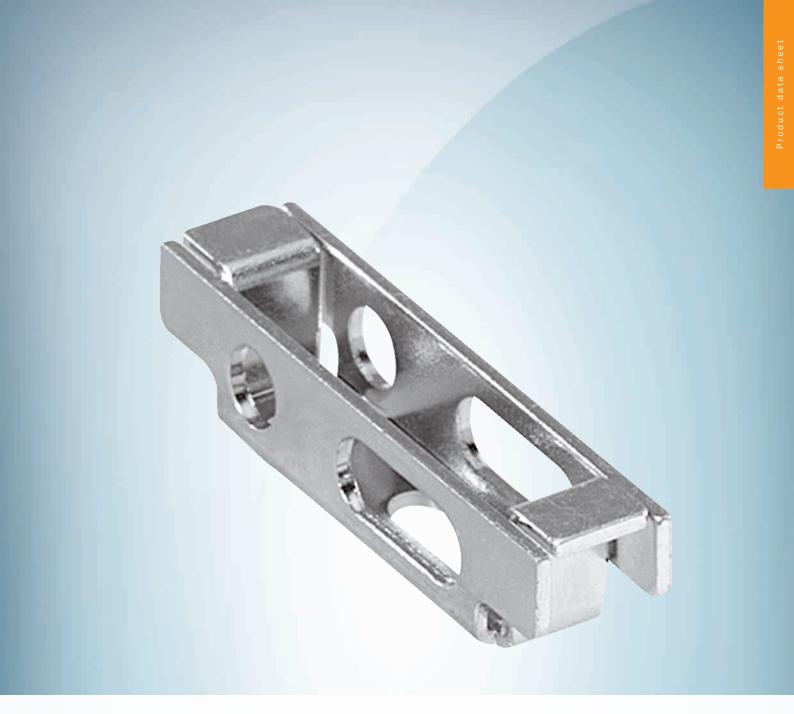

BEF-WLL190

## Technical specifications

| Accessory group  | Mounting brackets and plates |
|------------------|------------------------------|
| Accessory family | Mounting brackets            |
| Material         | Steel, zinc coated           |
| Items supplied   | Without mounting hardware    |
| Description      | Mounting bracket             |