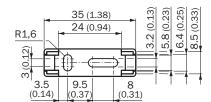

------|
| Accessory family | Mounting brackets            |
| Material         | Steel, zinc coated           |
| Items supplied   | Without mounting hardware    |
| Description      | Mounting bracket             |

#### Classifications

| eCl@ss 5.0     | 27279202 |
|----------------|----------|
| eCl@ss 5.1.4   | 27279202 |
| eCl@ss 6.0     | 27279202 |
| eCl@ss 6.2     | 27279202 |
| eCl@ss 7.0     | 27279202 |
| eCl@ss 8.0     | 27279202 |
| eCl@ss 8.1     | 27279202 |
| eCl@ss 9.0     | 27273701 |
| eCl@ss 10.0    | 27273701 |
| eCl@ss 11.0    | 27273701 |
| eCl@ss 12.0    | 27273701 |
| ETIM 5.0       | EC002615 |
| ETIM 6.0       | EC002615 |
| ETIM 7.0       | EC002615 |
| ETIM 8.0       | EC002615 |
| UNSPSC 16.0901 | 32131023 |

## Dimensional drawing (Dimensions in mm (inch))







## SICK AT A GLANCE

SICK is one of the leading manufacturers of intelligent sensors and sensor solutions for industrial applications. A unique range of products and services creates the perfect basis for controlling processes securely and efficiently, protecting individuals from accidents and preventing damage to the environment.

We have extensive experience in a wide range of industries and understand their processes and requirements. With intelligent sensors, we can deliver exactly what our customers need. In application centers in Europe, Asia and North America, system solutions are tested and optimized in accordance with customer specifications. All this makes us a reliable supplier and development partner.

Comprehensive services complete our offering: SICK LifeTime Services p