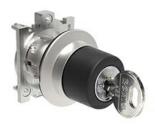

## SELECTOR SWITCH ACTUATOR KEY Ø30MM PLATINUM SERIES FLAT METAL, 3 POSITION, 1 > 0 - 2. WITHDRAL AT 0

| Product designation      |                       |     |        | Selector switch actuator key - 3 position |
|--------------------------|-----------------------|-----|--------|-------------------------------------------|
| Product type designation |                       |     |        | LPFS35                                    |
| General characteristics  | S                     |     |        |                                           |
| Colour                   |                       |     |        | Black                                     |
| Type of positions        |                       |     |        | Selector switch                           |
| Material                 |                       |     |        | Aluminium and zinc alloy                  |
| IEC degree of protection | on                    |     |        | IP66, IP67 and<br>IP69K                   |
| Mechanical features      |                       |     |        |                                           |
| Mechanical life          |                       |     | cycles | 1000000                                   |
| Fixing                   |                       |     |        | Without mounting adapter                  |
| Mounting adapter         |                       |     |        | LPXAU120M                                 |
| UL technical data        |                       |     |        |                                           |
| UL degree of protection  |                       |     |        | Type1, 2, 3R, 4,<br>4X, 12, 12K           |
| Ambient conditions       |                       |     |        |                                           |
| Temperature              |                       |     |        |                                           |
|                          | Operating temperature |     |        |                                           |
|                          |                       | min | °C     | -25                                       |
|                          |                       | max | °C     | +70                                       |
|                          | Storage temperature   |     |        |                                           |
|                          |                       | min | °C     | -40                                       |
|                          |                       | max | °C     | +85                                       |