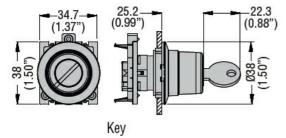

Temperature              |                       |     |        |                                           |
|                          | Operating temperature |     |        |                                           |
|                          |                       | min | °C     | -25                                       |
|                          |                       | max | °C     | +70                                       |
|                          | Storage temperature   |     |        |                                           |
|                          |                       | min | °C     | -40                                       |
|                          |                       | max | °C     | +85                                       |

#### Dimensions



#### Certifications and compliance

#### Compliance

CSA C22.2 n° 14 IEC/EN/BS 60947-1 IEC/EN/BS 60947-5-1 UL508

Certificates

cULus

### ETIM classification

1/2





# SELECTOR SWITCH ACTUATOR KEY Ø30MM PLATINUM SERIES FLAT METAL, 3 POSITION, 1 > 0 - 2. WITHDRAL AT 0

ETIM 8.0

EC002611 -Control switch