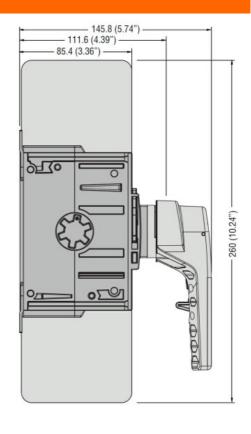

## **Dimensions**

Wiring diagrams

FOURTH POLE ADD-ON, SIMULTANEOUS CLOSING OPERATION AS SWITCH DISCONNECTOR POLES, IEC/EN. FOR GL0630C1 VERSION