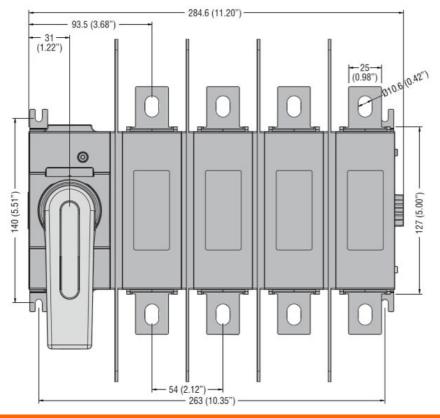

## **Dimensions**

Wiring diagrams

FOURTH POLE ADD-ON, SIMULTANEOUS CLOSING OPERATION AS SWITCH DISCONNECTOR POLES, IEC/EN. FOR GL0630C1 VERSION