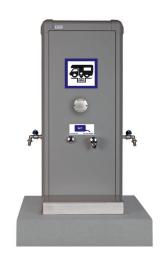

# IONA CAMPER VAN TERMINAL DISTRIBUTION WATER FOR 2 VEHICLES WITH MARKER LIGHTING

Article code 58050B

### Description of the IONA Camper Van terminal and its toilet water collector:

- Aluminium 20/10th terminal
- Exterior dimensions: H1000 x W430 x D285 mm
- I compartment, I door in rear position
- Closure by retractable rotating handle with 1/2 key cylinder 455/455E + 3-pt casement bolt
- Fixing to base in concrete previously poured on site
- ·Protection indices: IP44- IK10
- ·Colour: grey (RAL9007) epoxy paint

### Water equipment:

- Free access to water
- •1 x 20/27 male connection for supply
- 1 shut-off valve with bleeder valve
- •2 manual 1/4 turn draw-off tap on the left side of the terminal
- •1 Presto tap for rinsing the toilet water tank on the façade of the terminal
- 1 timed push-button tap for rinsing the toilet water collector on the façade of the terminal
- 316 litre passivated stainless steel toilet water collector with flushing and closing hatch
- Overall collector dimensions: H67 x W450 x D274 mm
- Fixing in front and against the terminal on the concrete base

# Electrical equipement:

- 1 LED marker light
- 1 circuit breaker protection for marker lighting