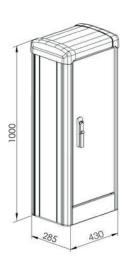

### Description of the IONA Camper Van terminal and its toilet water collector:

- Aluminium 20/10th terminal
- Exterior dimensions: H1000 x W430 x D285 mm
- I compartment, I door in rear position
- Closure by retractable rotating handle with 1/2 key cylinder 455/455E + 3-pt casement bolt
- Fixing to base in concrete previously poured on site
- ·Protection indices: IP44- IK10
- ·Colour: grey (RAL9007) epoxy paint