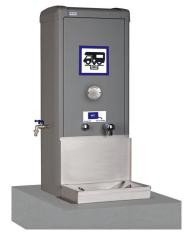

### Description of the IONA Camper Van terminal and its toilet water collector:

- Aluminium 20/10th terminal
- Exterior dimensions: H1000 x W430 x D285 mm
- I compartment, I door in rear position
- Closure by retractable rotating handle with 1/2 key cylinder 455/455E + 3-pt casement bolt
- Fixing to base in concrete previously poured on site
- ·Protection indices: IP44- IK10
- ·Colour: grey (RAL9007) epoxy paint

### Water equipment:

- Free access to water
- •1 x 20/27 male connection for supply
- 1 shut-off valve with bleeder valve
- •2 manual 1/4 turn draw-off tap on the left side of the terminal
- •1 Presto tap for rinsing the toilet water tank on the façade of the terminal
- 1 timed push-button tap for rinsing the toilet water collector on the façade of the terminal
- 316 litre passivated stainless steel toilet water collector with flushing and closing hatch
- Overall collector dimensions: H67 x W450 x D274 mm
- Fixing in front and against the terminal on the concrete base

# Electrical equipement:

- 1 LED marker light
- 1 circuit breaker protection for marker lighting