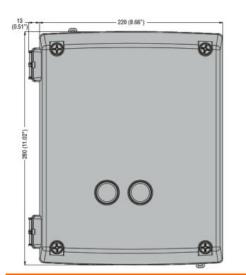

Resistance & Protection Frontal IP degree Dimensions

IP65

Wiring diagrams

I = Start; O = Stop/Reset

ETIM classification

ETIM 8.0

EC001037 -Motor starter/Motor starter combination