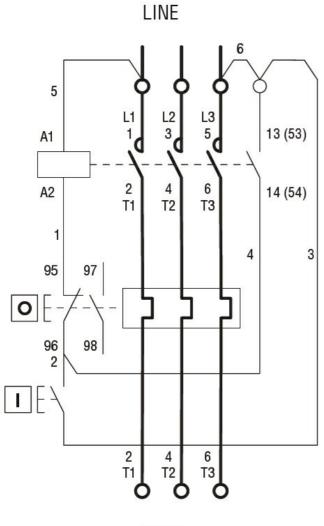

Resistance & Protection Frontal IP degree Dimensions

IP65

Wiring diagrams

I = Start; O = Stop/Reset

ETIM classification

ETIM 8.0

EC001037 -Motor starter/Motor starter combination