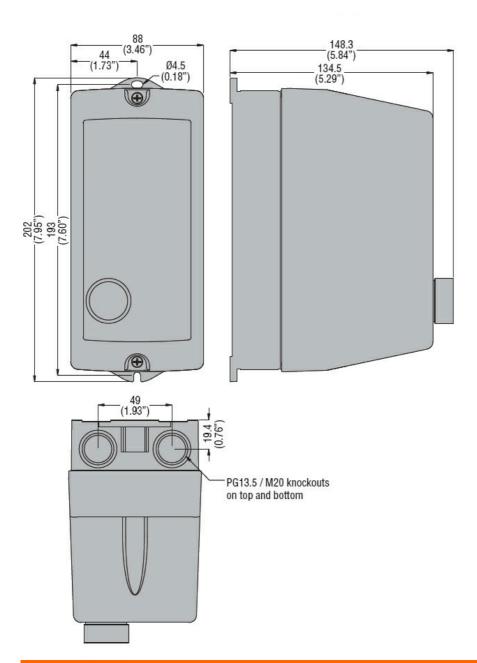

DIRECT-ON-LINE-STARTER, ENCLOSED WITHOUT THERMAL OVERLOAD RELAY, WITH RESET PUSHBUTTON, WITH BF09/BF18 CONTACTOR, 18A MAX (≤440V), IP65. CONTACTOR COIL VOLTAGE 400VAC 50/60HZ

| Product designation                  |     |    | Direct-on-line starter |
|--------------------------------------|-----|----|------------------------|
| Product type designation             |     |    | M1R00910               |
| Electrical features                  |     |    |                        |
| Maximum operating current (≤440V)    |     | Α  | 13                     |
| Components                           |     |    |                        |
| Starter enclosure standard supplied  |     |    | M1RA                   |
| Contactor standard supplied          |     |    | BF0910A                |
| Thermal relay to purchase separately |     |    | RF38                   |
| Mechanical features                  |     |    |                        |
| Weight                               |     | g  | 867                    |
| Ambient conditions                   |     |    |                        |
| Operating temperature                |     |    |                        |
|                                      | min | °C | -25                    |
|                                      | max | °C | +60                    |
| Storage temperature                  |     |    |                        |
|                                      | min | °C | -40                    |
|                                      | max | °C | +70                    |
| Resistance & Protection              |     |    |                        |
| Frontal IP degree                    |     |    | IP65                   |
| Dimensions                           |     |    |                        |