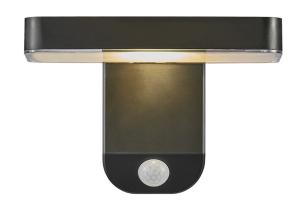

## nordlux®

Height (cm): 12 Projection (cm): 12.8 Width (cm): 18

## Rica Square

Item number: 2118161003 Black EAN: 5704924004797

Packaging unit 3 Material: Plastic/Plastic

Area: Outdoor

Sensor type: Motion sensor

IP44, Class 3 (12V), SOLAR LED, Light source incl. 5w ledDimmable: No

Lightsource info (pr. lightsource)

Lumen: 450 Lifetime: 30000 On/Off: 15000

Colour temperature: 3000K

The Rica series is a series of cordless, solar powered garden lamps in a modern and minimalist design. The wall lamps are charged by sunlight during the day, and turn on automatically when detecting motion. The downwards facing light is perfect for illuminating your main entrance, driveway or other areas with a lot of traffic. Easy installation with no cables needed. Nordlux offers a 5-year LED guarantee.