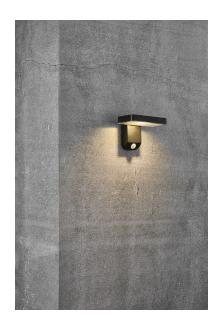

## nordlux®

Height (cm): 12 Projection (cm): 12.8 Width (cm): 18

## Rica Square

Item number: 2118161003 Black EAN: 5704924004797

Packaging unit 3 Material: Plastic/Plastic

Area: Outdoor

Sensor type: Motion sensor

IP44, Class 3 (12V), SOLAR LED, Light source incl. 5w ledDimmable: No

Lightsource info (pr. lightsource)

Lumen: 450 Lifetime: 30000 On/Off: 15000

Colour temperature: 3000K

The Rica series is a series of cordless, solar powered garden lamps in a modern and minimalist design. The wall lamps are charged by sunlight during the day, and turn on automatically when detecting motion. The downwards facing light is perfect for illuminating your main entrance, driveway or other areas with a lot of traffic. Easy installation with no cables needed. Nordlux offers a 5-year LED guarantee.