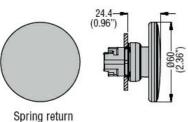

|
| Operating temperature                     |     |        |                                                                                      |
|                                           | min | °C     | -25                                                                                  |
| -                                         | max | °C     | +70                                                                                  |
| Storage temperature                       | min | °C     | -40                                                                                  |
|                                           |     | •      |                                                                                      |

## Dimensions



## Certifications and compliance

Compliance

| CSA C22.2 n° 14     |  |  |
|---------------------|--|--|
| IEC/EN/BS 60947-1   |  |  |
| IEC/EN/BS 60947-5-1 |  |  |
| UL508               |  |  |

LPSB6163



ENERGY AND AUTOMATION

Certificates cULus ETIM classification

ETIM 8.0

EC000221 -Front element for push button