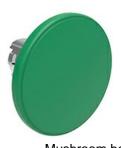

°C

max

+85

Mushroom head pushbutton, spring return Ø 60mm/2.36" LPSB614

| Product designation |  |
|---------------------|--|
|                     |  |

| Product type designation                  |     |        | LPSB614                                                                              |
|-------------------------------------------|-----|--------|--------------------------------------------------------------------------------------|
| General characteristics                   |     |        |                                                                                      |
| Colour                                    |     |        | Green                                                                                |
| Type of positions                         |     |        | Mushroom head pushbutton                                                             |
| Material                                  |     |        | Aluminium and<br>zinc alloy for<br>metal parts and<br>polyamide for<br>plastic parts |
| IEC degree of protection                  |     |        | IP66, IP67 and<br>IP69K                                                              |
| Mechanical features                       |     |        |                                                                                      |
| Mechanical life - spring return actuators |     | cycles | 5000000                                                                              |
| Fixing                                    |     |        | Without mounting adapter                                                             |
| Mounting adapter                          |     |        | LPXAU120M                                                                            |
| UL technical data                         |     |        |                                                                                      |
| UL degree of protection                   |     |        | Type1, 2, 3R, 4,<br>4X, 12, 12K                                                      |
| Ambient conditions                        |     |        |                                                                                      |
| Temperature                               |     |        |                                                                                      |
| Operating temperature                     |     |        |                                                                                      |
|                                           | min | °C     | -25                                                                                  |
| -                                         | max | °C     | +70                                                                                  |
| Storage temperature                       | min | °C     | -40                                                                                  |
|                                           |     | •      |                                                                                      |