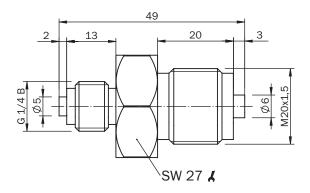

Dimensional drawing (Dimensions in mm (inch))

#### **Technical specifications**

| Accessory group  | Flanges                                                                                                                                                                                                                                                                                                                                                                                                                                                                                                        |
|------------------|----------------------------------------------------------------------------------------------------------------------------------------------------------------------------------------------------------------------------------------------------------------------------------------------------------------------------------------------------------------------------------------------------------------------------------------------------------------------------------------------------------------|
| Accessory family | Flange plates                                                                                                                                                                                                                                                                                                                                                                                                                                                                                                  |
| Material         | Stainless steel 1.4404                                                                                                                                                                                                                                                                                                                                                                                                                                                                                         |
| Description      | Process adapter for pressure sensors with G 1/4" female thread; attachment on sensor side: G 1/4"B (according to EN 837) including seal (stainless steel); connection on process side: M20x1.5 (according to EN 837-1) including seal (stainless steel); width across flats: 27; pressure resistance according to standard, but max. 600 bar (possible classification according to Pressure Equipment Directive (DGRL) is application-specific and therefore the responsibility of the user/operating entity.) |
| Classifications  |                                                                                                                                                                                                                                                                                                                                                                                                                                                                                                                |