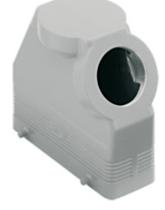

# Part number CIO 24.36

Hood, C-TYPE series, with 4 pegs, Pg36 side cable entry, size "104.27", high construction, inclined

| Product description                       |                             |  |
|-------------------------------------------|-----------------------------|--|
| Product type                              | Hood                        |  |
| Series                                    | C-TYPE                      |  |
| Closing type                              | With 4 pegs                 |  |
| Size                                      | Size 104.27                 |  |
| Cable entry                               | Side cable entry<br>Pg36    |  |
| Specification                             | High construction, inclined |  |
| Technical data                            |                             |  |
| IP degree of protection                   | IP65 / IP66 / IP69          |  |
| Further technical details                 |                             |  |
| Weight                                    | 297,00 g                    |  |
| Operating temperature<br>range (min, max) | -40°C+125°C                 |  |
| ranye (mm, max)                           |                             |  |

# Part number CIO 24.36

### Catalogue drawings