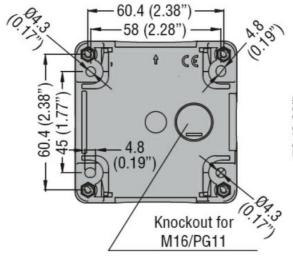

## **Dimensions**

M16/PG11 (left side)

Knockout for M20/M25/PG13.5/PG16 (on top and bottom)

**ENERGY AND AUTOMATION** 

GREY CONTROL STATION LPZP1A8 COMPLETE WITH KEY SELECTOR LPCS320 1NO AND LABEL HOLDER WITH LABEL "O-I"