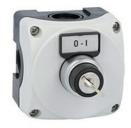

## GREY CONTROL STATION LPZP1A8 COMPLETE WITH KEY SELECTOR LPCS320 1NO AND LABEL HOLDER WITH LABEL "O-I"

Grey control station LPZP1A8 complete with key selector lpcs320 1NO and label holder with label "o-i" LPZP1B8301