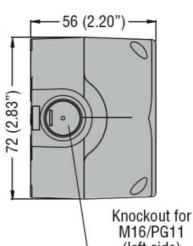

## **Dimensions**

M16/PG11 (left side)

Knockout for M20/M25/PG13.5/PG16 (on top and bottom)

**ENERGY AND AUTOMATION** 

GREY CONTROL STATION LPZP1A8 COMPLETE WITH KEY SELECTOR LPCS320 1NO AND LABEL HOLDER WITH LABEL "O-I"