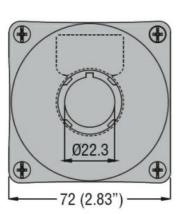

## **Dimensions**

M16/PG11 (left side)

Knockout for M20/M25/PG13.5/PG16 (on top and bottom)

**ENERGY AND AUTOMATION** 

GREY CONTROL STATION LPZP1A8 COMPLETE WITH KEY SELECTOR LPCS320 1NO AND LABEL HOLDER WITH LABEL "O-I"