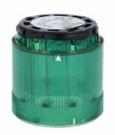

Product designation

Signal tower Ø70mm/2.75" 8TL7GL - Light mudules

Product type designation

| General characteristics  |     |           |             |
|--------------------------|-----|-----------|-------------|
| Diameter                 | n   | nm - inch | n 70 / 2.75 |
| Supply voltage (AC)      |     | V         | 24          |
| Supply voltage (DC)      |     | V         | 24          |
| Colour                   |     |           | Green       |
| IEC degree of protection |     |           | IP65        |
| Mechanical features      |     |           |             |
| Weight                   |     | g         | 83          |
| Ambient conditions       |     |           |             |
| Temperature              |     |           |             |
| Operating temperature    |     |           |             |
|                          | min | °C        | -20         |
|                          | max | °C        | +50         |
| Dimensions               |     |           |             |

## BLINKING LIGHT MODULE. Ø70MM. BA15D FITTING, GREEN, 24VAC/DC

|                | IEC/EN 60947-1   |
|----------------|------------------|
|                | IEC/EN 60947-5-1 |
|                | UL508            |
| Certificates   |                  |
|                | cULus            |
|                | EAC              |
| ETIM elegation |                  |