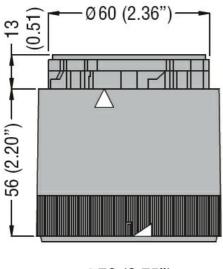

| n   | nm - inch | n 70 / 2.75 |
| Supply voltage (AC)      |     | V         | 24          |
| Supply voltage (DC)      |     | V         | 24          |
| Colour                   |     |           | Green       |
| IEC degree of protection |     |           | IP65        |
| Mechanical features      |     |           |             |
| Weight                   |     | g         | 83          |
| Ambient conditions       |     |           |             |
| Temperature              |     |           |             |
| Operating temperature    |     |           |             |
|                          | min | °C        | -20         |
|                          | max | °C        | +50         |
| Dimensions               |     |           |             |

**Dimensions** 







## Wiring diagrams



Connect terminals C and 1 as indicated to power the first module. If other modules are fitted, the respective terminals must be connected accordingly.

## Certifications and compliance

Compliance

CSA C22.2 n° 14



**ENERGY AND AUTOMATION** 

## 8LT7GLB3

## BLINKING LIGHT MODULE. Ø70MM. BA15D FITTING, GREEN, 24VAC/DC

|                | IEC/EN 60947-1   |
|----------------|------------------|
|                | IEC/EN 60947-5-1 |
|                | UL508            |
| Certificates   |                  |
|                | cULus            |
|                | EAC              |
| ETIM elegation |                  |

ETIM classification

ETIM 8.0

EC000232 -Optical module for signal tower