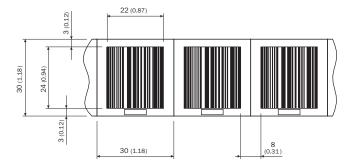

# Dimensional drawing (Dimensions in mm (inch))

## Technical specifications

| Accessory group  | Codes                                              |
|------------------|----------------------------------------------------|
| Accessory family | Positioning codes                                  |
| Description      | 30 mm, height: 30 mm, measuring range: 340 m 360 m |