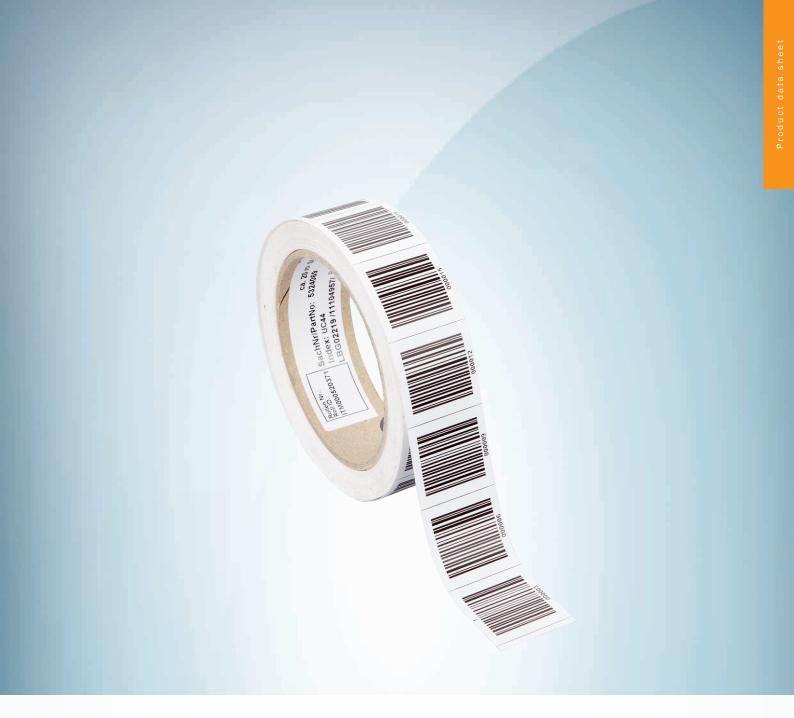

Bar code tape

## Technical specifications

| Accessory group  | Codes                                              |
|------------------|----------------------------------------------------|
| Accessory family | Positioning codes                                  |
| Description      | 30 mm, height: 30 mm, measuring range: 340 m 360 m |