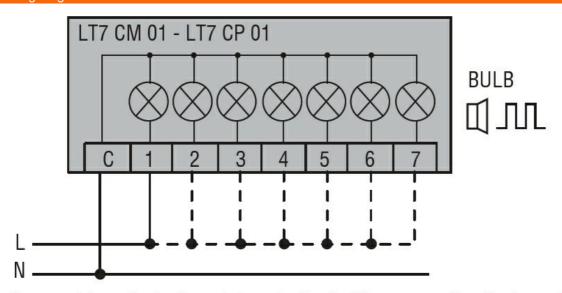

## Wiring diagrams

Connect terminals C and 1 as indicated to power the first module. If other modules are fitted, the respective terminals must be connected accordingly.