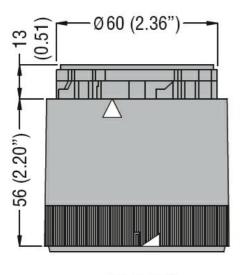

## Product type designation

| General characteristics           |                  |        |           |
|-----------------------------------|------------------|--------|-----------|
| Diameter                          | mm               | - inch | 70 / 2.75 |
| Supply voltage (AC)               |                  | V      | 110120    |
| Colour                            |                  |        | Orange    |
| IEC degree of protection          |                  |        | IP65      |
| Light consumption per module (AC) | n                | nA     | 20        |
| Light consumption per module (DC) | n                | nA     | 20        |
| Sound module consumption (AC)     | n                | nA     | 20        |
| Sound module consumption (DC)     | n                | nA     | 20        |
| Mechanical features               |                  |        |           |
| Weight                            |                  | g      | 92        |
| Ambient conditions                |                  |        |           |
| Temperature                       |                  |        |           |
| Operating temperature             |                  |        |           |
|                                   | min <sup>c</sup> | °C     | -20       |
|                                   | max °            | °C     | +50       |
| Dimensions                        |                  |        |           |