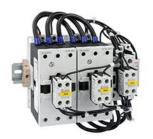

COMPLETA STAR-DELTA STARTER, OPEN FRAME, FOR STARTING TIME UP TO 12 SECONDS AND A MAXIMUM OF 30 OPERATIONS/HOUR, MAX IEC OPERATING CURRENT 85A. COIL VOLTAGE 110VAC 50/60HZ

| Product designation                  |      |    | Star-delta starter |
|--------------------------------------|------|----|--------------------|
| Product type designation             |      |    | BFA050             |
| Electrical features                  |      |    |                    |
| Maximum operating current (≤440V)    |      | Α  | 85                 |
| Components                           |      |    |                    |
|                                      |      |    | BF5000A /          |
| Contactor standard supplied          |      |    | BF5000A /          |
|                                      |      |    | BF3200A            |
| Thermal relay standard supplied      |      |    | No                 |
| Thermal relay to purchase separately |      |    | RF82               |
|                                      |      |    | BFX1020 /          |
| Auxiliary contact standard supplied  |      |    | BFX1011 /          |
|                                      |      |    | BFX1011            |
| Contact characteristics              |      |    |                    |
| IEC standard motor powers            |      |    |                    |
|                                      | 230V | kW | 25                 |
|                                      | 400V | kW | 45                 |
|                                      | 440V | kW | 45                 |
|                                      | 500V | kW | 59                 |
| Mechanical features                  |      |    |                    |
| Weight                               |      | g  | 5200               |