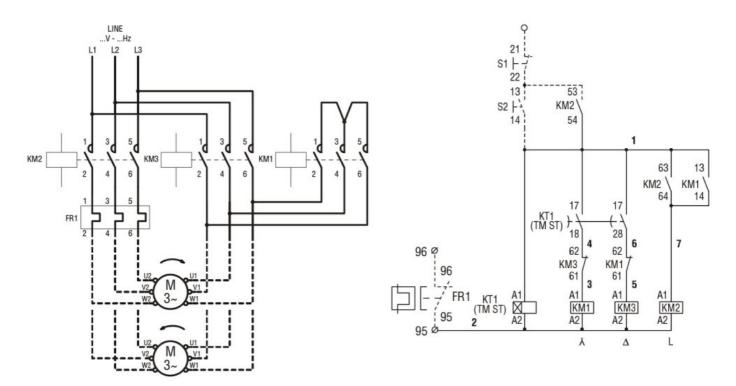

## Wiring diagrams

\*\*\*

Dimensions

COMPLETA STAR-DELTA STARTER, OPEN FRAME, FOR STARTING TIME UP TO 12 SECONDS AND A MAXIMUM OF 30 OPERATIONS/HOUR, MAX IEC OPERATING CURRENT 85A. COIL VOLTAGE 110VAC 50/60HZ