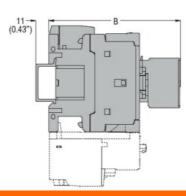

## 197.5 (7.77") 152.5 (6.00")

| STARTER TYPE | Α             | В             |
|--------------|---------------|---------------|
| BFA009 70    | 130.5 (5.14") | 109.5 (4.31") |
| BFA012 70    | 130.5 (5.14") | 109.5 (4.31") |
| BFA018 70    | 130.5 (5.14") | 109.5 (4.31") |
| BFA025 70    | 130.5 (5.14") | 109.5 (4.31") |
| BFA026 70    | 135 (5.14")   | 119 (4.68")   |
| BFA032 70    | 135 (5.14")   | 119 (4.68")   |
| BFA038 70    | 135 (5.14")   | 119 (4.68")   |
| BFA050 70    | 173 (6.81")   | 142 (5.59")   |
| BFA065 70    | 173 (6.81")   | 142 (5.59")   |
| BFA080 70    | 183 (7.20")   | 142 (5.59")   |

## Wiring diagrams

\*\*\*

Dimensions

COMPLETA STAR-DELTA STARTER, OPEN FRAME, FOR STARTING TIME UP TO 12 SECONDS AND A MAXIMUM OF 30 OPERATIONS/HOUR, MAX IEC OPERATING CURRENT 85A. COIL VOLTAGE 110VAC 50/60HZ