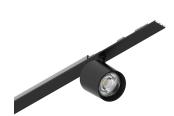

# P-30 STRIP LED

#### **Features**

Use: Indoor

Type of installation: RECESSED INTO PLASTERBOARD, SUSPENDED, CEILING MOUNTED

**Emission: ADJUSTABLE** 

Optics: SPOT
Beam: 34°
Colour: BLACK
Dimming: ON/OFF
Emergency: NO
L: 800mm
A: 31mm
Made in: ITALY
Warranty: 5 years