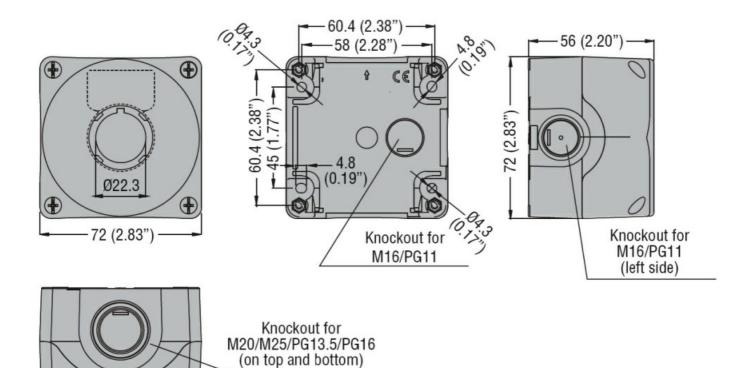

## YELLOW CONTROL STATION LPZP1A5 COMPLETE WITH MUSHROOM PUSHBUTTON PULL-TO-RELEASE LPCB6744 2NC

| Product designation      |     |    | Yellow control<br>station LPZP1A5<br>complete with<br>mushroom<br>pushbutton pull-<br>to-release<br>LPCB6744 2NC |
|--------------------------|-----|----|------------------------------------------------------------------------------------------------------------------|
| Product type designation |     |    | LPZP1B5609                                                                                                       |
| General characteristics  |     |    |                                                                                                                  |
| Colour                   |     |    | Yellow                                                                                                           |
| Type of positions        |     |    | Mushroom head pushbutton                                                                                         |
| Material                 |     |    | Polycarbonate                                                                                                    |
| IEC degree of protection |     |    | IP66, IP67,<br>IP69K                                                                                             |
| Ambient conditions       |     |    |                                                                                                                  |
| Temperature              |     |    |                                                                                                                  |
| Operating temperature    |     |    |                                                                                                                  |
|                          | min | °C | -25                                                                                                              |
|                          | max | °C | +70                                                                                                              |
| Storage temperature      |     |    |                                                                                                                  |
|                          |     | °C | -40                                                                                                              |
|                          | max | °C | +85                                                                                                              |
| Dimensions               |     |    |                                                                                                                  |