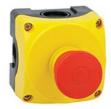

## YELLOW CONTROL STATION LPZP1A5 COMPLETE WITH MUSHROOM PUSHBUTTON PULL-TO-RELEASE LPCB6744 2NC

| Product designation      |     |    | Yellow control<br>station LPZP1A5<br>complete with<br>mushroom<br>pushbutton pull-<br>to-release<br>LPCB6744 2NC |
|--------------------------|-----|----|------------------------------------------------------------------------------------------------------------------|
| Product type designation |     |    | LPZP1B5609                                                                                                       |
| General characteristics  |     |    |                                                                                                                  |
| Colour                   |     |    | Yellow                                                                                                           |
| Type of positions        |     |    | Mushroom head pushbutton                                                                                         |
| Material                 |     |    | Polycarbonate                                                                                                    |
| IEC degree of protection |     |    | IP66, IP67,<br>IP69K                                                                                             |
| Ambient conditions       |     |    |                                                                                                                  |
| Temperature              |     |    |                                                                                                                  |
| Operating temperature    |     |    |                                                                                                                  |
|                          | min | °C | -25                                                                                                              |
|                          | max | °C | +70                                                                                                              |
| Storage temperature      |     |    |                                                                                                                  |
|                          |     | °C | -40                                                                                                              |
|                          | max | °C | +85                                                                                                              |
| Dimensions               |     |    |                                                                                                                  |

## YELLOW CONTROL STATION LPZP1A5 COMPLETE WITH MUSHROOM PUSHBUTTON PULL-TO-RELEASE LPCB6744 2NC

ETIM classification

ETIM 8.0

EC000225 -Control circuit devices combination in enclosure