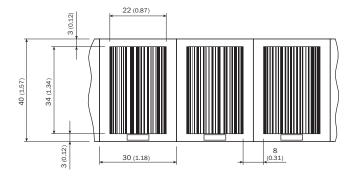

# Dimensional drawing (Dimensions in mm (inch))

## Technical specifications

| Accessory group  | Codes                                          |
|------------------|------------------------------------------------|
| Accessory family | Positioning codes                              |
| Description      | 30 mm, height: 40 mm, measuring range: 0 m 5 m |