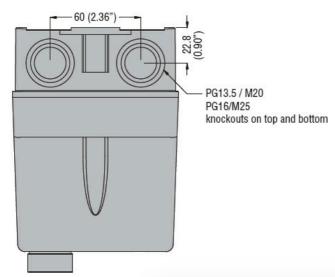

DIRECT-ON-LINE-STARTER, ENCLOSED WITHOUT THERMAL OVERLOAD RELAY, WITH RESET PUSHBUTTON, WITH BF25/BF32 CONTACTOR, 25A MAX (≤440V), IP65. CONTACTOR COIL VOLTAGE 120VAC 60HZ

| Product designation                  |     |    | Direct-on-line starter |
|--------------------------------------|-----|----|------------------------|
| Product type designation             |     |    | M2R02510               |
| Electrical features                  |     |    |                        |
| Maximum operating current (≤440V)    |     | Α  | 25                     |
| Components                           |     |    |                        |
| Starter enclosure standard supplied  |     |    | M2RA                   |
| Contactor standard supplied          |     |    | BF2510A                |
| Thermal relay to purchase separately |     |    | RF38                   |
| Mechanical features                  |     |    |                        |
| Weight                               |     | g  | 1020                   |
| Ambient conditions                   |     |    |                        |
| Operating temperature                |     |    |                        |
|                                      | min | °C | -25                    |
|                                      | max | °C | +60                    |
| Storage temperature                  |     |    |                        |
|                                      | min | °C | -40                    |
|                                      | max | °C | +70                    |
| Resistance & Protection              |     |    |                        |
| Frontal IP degree                    |     |    | IP65                   |
| Dimensions                           |     |    |                        |