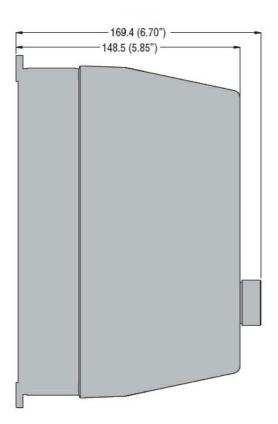

DIRECT-ON-LINE-STARTER, ENCLOSED WITHOUT THERMAL OVERLOAD RELAY, WITH RESET PUSHBUTTON, WITH BF25/BF32 CONTACTOR, 25A MAX (≤440V), IP65. CONTACTOR COIL VOLTAGE 120VAC 60HZ

| Product designation                  |     |    | Direct-on-line starter |
|--------------------------------------|-----|----|------------------------|
| Product type designation             |     |    | M2R02510               |
| Electrical features                  |     |    |                        |
| Maximum operating current (≤440V)    |     | Α  | 25                     |
| Components                           |     |    |                        |
| Starter enclosure standard supplied  |     |    | M2RA                   |
| Contactor standard supplied          |     |    | BF2510A                |
| Thermal relay to purchase separately |     |    | RF38                   |
| Mechanical features                  |     |    |                        |
| Weight                               |     | g  | 1020                   |
| Ambient conditions                   |     |    |                        |
| Operating temperature                |     |    |                        |
|                                      | min | °C | -25                    |
|                                      | max | °C | +60                    |
| Storage temperature                  |     |    |                        |
|                                      | min | °C | -40                    |
|                                      | max | °C | +70                    |
| Resistance & Protection              |     |    |                        |
| Frontal IP degree                    |     |    | IP65                   |
| Dimensions                           |     |    |                        |