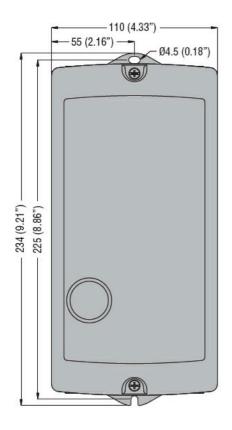

DIRECT-ON-LINE-STARTER, ENCLOSED WITHOUT THERMAL OVERLOAD RELAY, WITH RESET PUSHBUTTON, WITH BF25/BF32 CONTACTOR, 25A MAX (≤440V), IP65. CONTACTOR COIL VOLTAGE 120VAC 60HZ

| Product designation                  |     |    | Direct-on-line starter |
|--------------------------------------|-----|----|------------------------|
| Product type designation             |     |    | M2R02510               |
| Electrical features                  |     |    |                        |
| Maximum operating current (≤440V)    |     | Α  | 25                     |
| Components                           |     |    |                        |
| Starter enclosure standard supplied  |     |    | M2RA                   |
| Contactor standard supplied          |     |    | BF2510A                |
| Thermal relay to purchase separately |     |    | RF38                   |
| Mechanical features                  |     |    |                        |
| Weight                               |     | g  | 1020                   |
| Ambient conditions                   |     |    |                        |
| Operating temperature                |     |    |                        |
|                                      | min | °C | -25                    |
|                                      | max | °C | +60                    |
| Storage temperature                  |     |    |                        |
|                                      | min | °C | -40                    |
|                                      | max | °C | +70                    |
| Resistance & Protection              |     |    |                        |
| Frontal IP degree                    |     |    | IP65                   |
| Dimensions                           |     |    |                        |