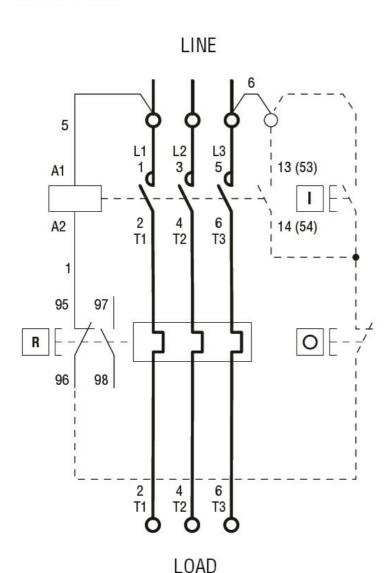

Wiring diagrams

**ENERGY AND AUTOMATION** 

DIRECT-ON-LINE-STARTER, ENCLOSED WITHOUT THERMAL OVERLOAD RELAY, WITH **electric** RESET PUSHBUTTON, WITH BF25/BF32 CONTACTOR, 25A MAX (≤440V), IP65. CONTACTOR COIL VOLTAGE 120VAC 60HZ

R = Reset; I = Start; O = Stop