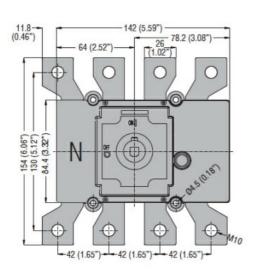

| Bar dimensions max      |     |    | 26x3 |
|-------------------------|-----|----|------|
| Ambient conditions      |     |    |      |
| Operating temperature   |     |    |      |
|                         | min | °C | -25  |
|                         | max | °C | 55   |
| Storage temperature     |     |    |      |
|                         | min | °C | -40  |
|                         | max | °C | 70   |
| Max altitude            |     | m  | 3000 |
| Resistance & Protection |     |    |      |
| Frontal IP degree       |     |    | IP20 |
| Pollution degree        |     |    | 3    |
| Dimensions              |     |    |      |