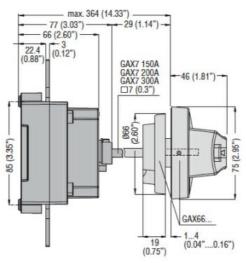

Direct operating version with handle GEX6 5D

Door coupling version with handle GAX66 - GAX66 B Drilling