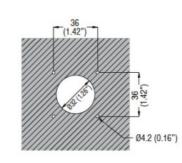

Direct operating version with handle GEX6 5D

Door coupling version with handle GAX66 - GAX66 B Drilling