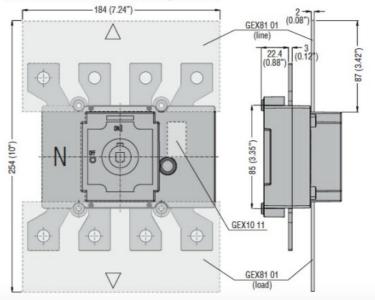

Direct operating version with handle GEX6 5D

Door coupling version with handle GAX66 - GAX66 B Drilling

## With terminal cover and auxiliary contact