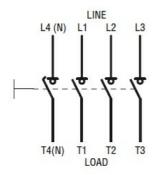

## Wiring diagrams

GE0200T4

## Four-pole disconnectors GE0160 T4 - GE1600 T4 **GE0160 T4P**

| Certifications and compliance |                |                      |  |  |  |
|-------------------------------|----------------|----------------------|--|--|--|
| Compliance                    |                |                      |  |  |  |
|                               | IEC/EN 60947-1 |                      |  |  |  |
|                               | IEC/EN 60947-3 |                      |  |  |  |
| Certifications                |                |                      |  |  |  |
|                               | EAC            |                      |  |  |  |
| ETIM classification           |                |                      |  |  |  |
| ETIM 8.0                      |                | EC000216 -<br>Switch |  |  |  |