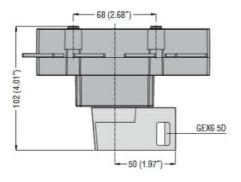

Direct operating version with handle GEX6 5D

Door coupling version with handle GAX66 - GAX66 B Drilling