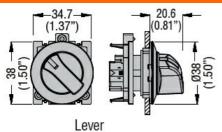

|                                                   |
|                          | Operating temperature |     |        |                                                   |
|                          |                       | min | °C     | -25                                               |
|                          |                       | max | °C     | +70                                               |
|                          | Storage temperature   | _   |        |                                                   |
|                          |                       | min | °C     | -40                                               |
| Dimonsions               |                       | max | °C     | +85                                               |

#### **Dimensions**



#### Certifications and compliance

| Com  | pliance  |
|------|----------|
| OULL | piiaiioc |

CSA C22.2 n° 14

IEC/EN/BS 60947-1

IEC/EN/BS 60947-5-1

UL508

#### Certificates

cULus

### ETIM classification



#### LPFSL1218

# ILLUMINATED SELECTOR SWITCH ACTUATOR Ø30MM PLATINUM SERIES FLAT METAL, 2 POSITION, 0 < 1. WHITE

ETIM 8.0

EC002611 -Control switch