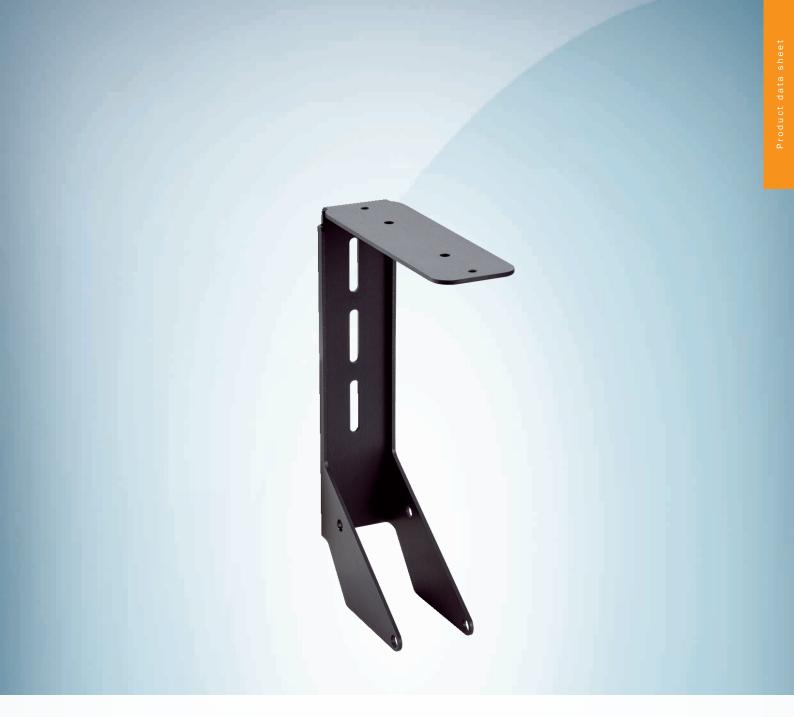

## Technical specifications

| Accessory group  | Terminal and alignment brackets                                                                                                                  |
|------------------|--------------------------------------------------------------------------------------------------------------------------------------------------|
| Accessory family | Alignment brackets                                                                                                                               |
| Suitable for     | AS30                                                                                                                                             |
| Material         | Steel, zinc coated                                                                                                                               |
| Items supplied   | Reflector holder, screw set for AS30                                                                                                             |
| Description      | Bracket for reflective foil (scope of delivery of AS30) or accessory reflector. Simple alignment and adjustment of the correct sensing distance. |