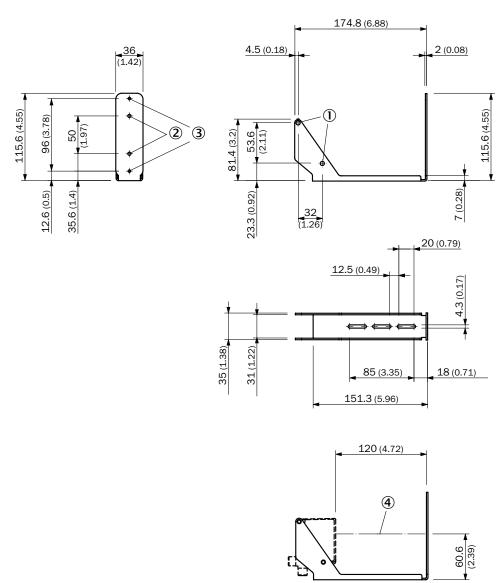

#### Dimensional drawing (Dimensions in mm (inch))

- ① Sensor fixing hole, Ø 5.5 mm
- ② Reflector fixing hole, Ø 4.2 mm
- 3 M4 reflector fixing hole
- ④ Optical axis