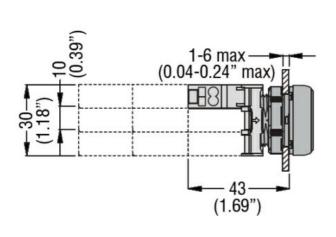

**Dimensions** 

LED INTEGRATED LAMP-HOLDER, FLASHING LIGHT PLATINUM SERIES, SCREW TERMINATION, 185...265VAC. WHITE

| Certificat | ione and   | comp   | liance  |
|------------|------------|--------|---------|
| Certilleat | iulis aliu | COITIP | lialice |