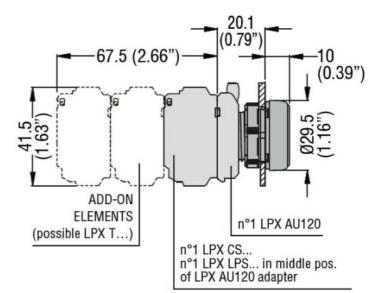

**Dimensions** 

LED INTEGRATED LAMP-HOLDER, FLASHING LIGHT PLATINUM SERIES, SCREW TERMINATION, 185...265VAC. WHITE

| Certificat | ione and   | comp   | liance  |
|------------|------------|--------|---------|
| Certilleat | iulis aliu | COITIP | lialice |