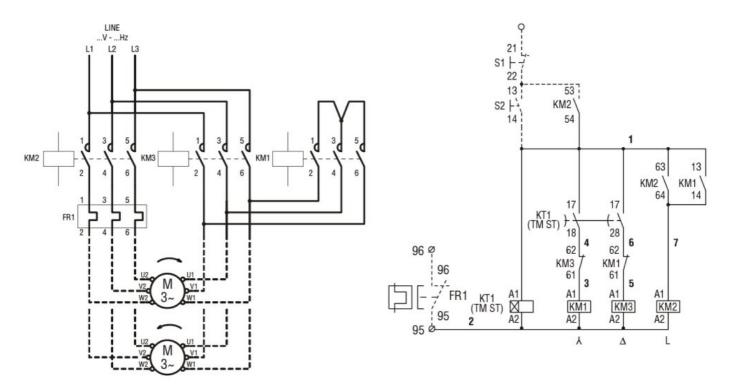

| 6265                              |
| Dimensions                           |      |    |                                   |



| STARTER TYPE | A             | В             |  |
|--------------|---------------|---------------|--|
| BFA009 70    | 130.5 (5.14") | 109.5 (4.31") |  |
| BFA012 70    | 130.5 (5.14") | 109.5 (4.31") |  |
| BFA018 70    | 130.5 (5.14") | 109.5 (4.31") |  |
| BFA025 70    | 130.5 (5.14") | 109.5 (4.31") |  |
| BFA026 70    | 135 (5.14")   | 119 (4.68")   |  |
| BFA032 70    | 135 (5.14")   | 119 (4.68")   |  |
| BFA038 70    | 135 (5.14")   | 119 (4.68")   |  |
| BFA050 70    | 173 (6.81")   | 142 (5.59")   |  |
| BFA065 70    | 173 (6.81")   | 142 (5.59")   |  |
| BFA080 70    | 183 (7.20")   | 142 (5.59")   |  |

Wiring diagrams

**ENERGY AND AUTOMATION** 



## Certifications and compliance

Compliance

IEC/EN 60947-1

IEC/EN 60947-4-9

Certificates

ETIM classification

ETIM 8.0

EC001037 -Motor starter/Motor starter combination