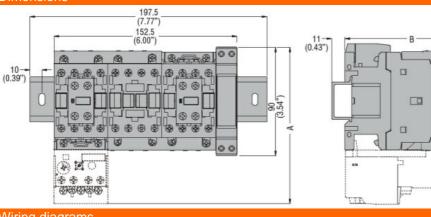

| STARTER TYPE | A             | В             |  |
|--------------|---------------|---------------|--|
| BFA009 70    | 130.5 (5.14") | 109.5 (4.31") |  |
| BFA012 70    | 130.5 (5.14") | 109.5 (4.31") |  |
| BFA018 70    | 130.5 (5.14") | 109.5 (4.31") |  |
| BFA025 70    | 130.5 (5.14") | 109.5 (4.31") |  |
| BFA026 70    | 135 (5.14")   | 119 (4.68")   |  |
| BFA032 70    | 135 (5.14")   | 119 (4.68")   |  |
| BFA038 70    | 135 (5.14")   | 119 (4.68")   |  |
| BFA050 70    | 173 (6.81")   | 142 (5.59")   |  |
| BFA065 70    | 173 (6.81")   | 142 (5.59")   |  |
| BFA080 70    | 183 (7.20")   | 142 (5.59")   |  |