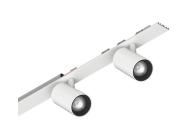

# P-30 STRIP LED

105882.01

## **Features**

Use: Indoor

Type of installation: RECESSED INTO PLASTERBOARD, SUSPENDED, CEILING MOUNTED

Emission: ADJUSTABLE

Optics: SPOT Beam: 40° Colour: WHITE Dimming: ON/OFF Emergency: NO L: 800mm A: 31mm Made in: ITALY Warranty: 5 years