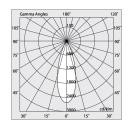

# Tech data

Luminaire input power: 14.9W Luminaire luminouse flux: 970lm

IP: 20

Insulation class: I

Supply voltage: 220-240V 50/60Hz

SELV: Sì