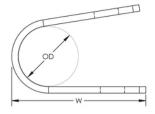

### **PRODUCT ATTRIBUTES**

Article Number: 711390

Material: Copper

Outer Diameter: 10 mm

Depth: 15 mm

Width: 42 mm

Hole Size: 7 mm