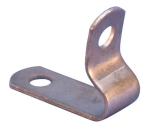

# ATTACHE DE CÂBLE À TROU UNIQUE, CUIVRE, 10 MM OD

# **PC010C**

## **FEATURES**

Secures lightning protection conductors and prevents displacement

Mechanically secured with screws or nails