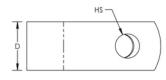

### **PRODUCT ATTRIBUTES**

Article Number: 711390

Material: Copper

Outer Diameter: 10 mm

Depth: 15 mm

Width: 42 mm

Hole Size: 7 mm