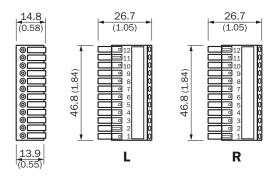

--|
| eCl@ss 5.1.4   | 27279201 |
| eCl@ss 6.0     | 27279201 |
| eCl@ss 6.2     | 27279201 |
| eCl@ss 7.0     | 27279201 |
| eCl@ss 8.0     | 27279201 |
| eCl@ss 8.1     | 27279201 |
| eCl@ss 9.0     | 27440106 |
| eCl@ss 10.0    | 27440106 |
| eCl@ss 11.0    | 27440106 |
| eCl@ss 12.0    | 27440106 |
| ETIM 5.0       | EC000313 |
| ETIM 6.0       | EC000313 |
| ETIM 7.0       | EC000313 |
| ETIM 8.0       | EC000313 |
| UNSPSC 16.0901 | 31163032 |
|                |          |

# Technical specifications

| Accessory family | Other adapters                                   |
|------------------|--------------------------------------------------|
| Description      | Terminal block for AOD (1x R-coded & 1x L-coded) |

## Dimensional drawing (Dimensions in mm (inch))

### TERM.-AOD/AODG



# SICK AT A GLANCE

SICK is one of the leading manufacturers of intelligent sensors and sensor solutions for industrial applications. A unique range of products and services creates the perfect basis for controlling processes securely and efficiently, protecting individuals from accidents and preventing damage to the environment.

We have extensive experience in a wide range of industries and understand their processes and requirements. With intelligent sensors, we can deliver exactly what our customers need. In application centers in Europe, Asia and North America, system solutions are tested and optimized in accordance with customer specifications. All this makes us a reliable supplier and development partner.

Comprehensive services complete our offering: SICK LifeTime Services provid