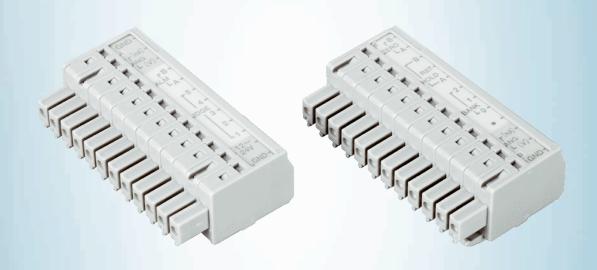

TERM.-AOD/AODG

# Technical specifications

| Accessory family | Other adapters                                   |
|------------------|--------------------------------------------------|
| Description      | Terminal block for AOD (1x R-coded & 1x L-coded) |