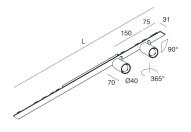

# P-30 STRIP LED

105879.21

Use: Indoor Type of installation: RECESSED INTO PLASTERBOARD, SUSPENDED, CEILING MOUNTED Emission: ADJUSTABLE Optics: SPOT Beam: 20° Colour: CAPPUCCINO Dimming: ON/OFF Emergency: NO L: 800mm A: 31mm Made in: ITALY Warranty: 5 years