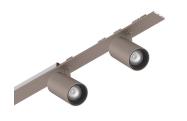

# P-30 STRIP LED

105879.21

Use: Indoor Type of installation: RECESSED INTO PLASTERBOARD, SUSPENDED, CEILING MOUNTED Emission: ADJUSTABLE Optics: SPOT Beam: 20° Colour: CAPPUCCINO Dimming: ON/OFF Emergency: NO L: 800mm A: 31mm Made in: ITALY Warranty: 5 years