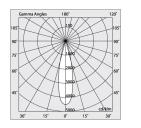

# P-30 STRIP LED

105879.21

Use: Indoor Type of installation: RECESSED INTO PLASTERBOARD, SUSPENDED, CEILING MOUNTED Emission: ADJUSTABLE Optics: SPOT Beam: 20° Colour: CAPPUCCINO Dimming: ON/OFF Emergency: NO L: 800mm A: 31mm Made in: ITALY Warranty: 5 years