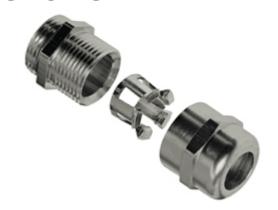

#### Part number

# AS C13E

Complete cable gland, Pg13.5, for diameter 8-12,5 mm, EMC version

| Product description                    |                                       |
|----------------------------------------|---------------------------------------|
| Product type                           | Complete cable gland                  |
| Cable entry                            | Pg13.5                                |
| Specification                          | For diameter 8-12,5 mm<br>EMC version |
| Technical data                         |                                       |
| IP degree of protection                | IP68                                  |
| Further technical details              |                                       |
| Weight                                 | 40,50 g                               |
| Operating temperature range (min, max) | -25°C +120°C                          |