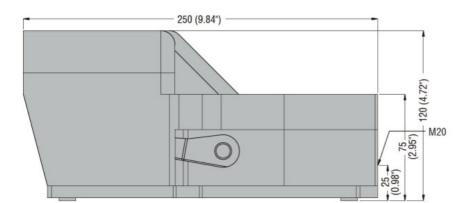

## FOOT SWITCH, K SERIES, ONE PEDAL, WITH SAFETY LEVER, METAL BODY, CLOSE. CONTACTS 1NO+1NC SLOW BREAK

One pedal, with safety lever - with cover

Product type designation KR210

General characteristics

| Material                                      |              |           |                               |
|-----------------------------------------------|--------------|-----------|-------------------------------|
|                                               | Housing      |           | Aluminium-zinc alloy          |
| Contact characteristics                       |              |           |                               |
| Type of contact                               |              |           | 1NO+1NC Slow action           |
| Thermal current Ith                           |              | Α         | 10                            |
| IEC/EN 60947-5-1 designation                  |              |           | A300 Q300                     |
| Rated insulation voltage Ui                   |              | V         | 440                           |
| Rated impulse withstand voltage Uimp          |              | kV        | 4                             |
| Short-circuit protection with fuse            |              | Class/A   | 10 gG fuse                    |
| IEC Conventional free air thermal current Ith |              | Α         | 10                            |
| Resistance per pole (average value)           |              | $m\Omega$ | <10                           |
| Mechanical features                           |              |           |                               |
| Tightening torque (Max)                       |              |           |                               |
| Contact terminals                             |              |           |                               |
|                                               |              | Nm        | 1                             |
|                                               |              | lbin      | 0.74lbft                      |
| Cable connection                              |              |           | Self-releasing screw terminal |
| Cable entry                                   |              |           | 1 x M20                       |
| Operations                                    |              |           |                               |
| Mechanical life                               |              | cycles    | >10000000                     |
| Ambient conditions                            |              |           |                               |
| Temperature                                   |              |           |                               |
| Operating temperature                         |              |           |                               |
|                                               | min          | °C        | -25                           |
|                                               | max          | °C        | +70                           |
| Storage temperature                           |              |           |                               |
|                                               | min          | °C        | -40                           |
|                                               | max          | °C        | +70                           |
| Resistance & Protection                       |              |           |                               |
| IP degree                                     |              |           |                               |
|                                               | Terminals    |           | IP20                          |
|                                               | Body housing |           | IP54                          |
| Pollution degree                              |              |           | 3                             |
| Dimensions                                    |              |           |                               |