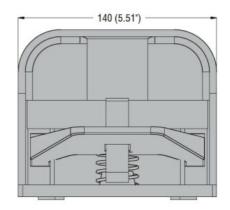

## FOOT SWITCH, K SERIES, ONE PEDAL, WITH SAFETY LEVER, METAL BODY, CLOSE. CONTACTS 1NO+1NC SLOW BREAK

One pedal, with safety lever - with cover

Product type designation KR210

General characteristics

| Material                                      |              |           |                               |
|-----------------------------------------------|--------------|-----------|-------------------------------|
|                                               | Housing      |           | Aluminium-zinc alloy          |
| Contact characteristics                       |              |           |                               |
| Type of contact                               |              |           | 1NO+1NC Slow action           |
| Thermal current Ith                           |              | Α         | 10                            |
| IEC/EN 60947-5-1 designation                  |              |           | A300 Q300                     |
| Rated insulation voltage Ui                   |              | V         | 440                           |
| Rated impulse withstand voltage Uimp          |              | kV        | 4                             |
| Short-circuit protection with fuse            |              | Class/A   | 10 gG fuse                    |
| IEC Conventional free air thermal current Ith |              | Α         | 10                            |
| Resistance per pole (average value)           |              | $m\Omega$ | <10                           |
| Mechanical features                           |              |           |                               |
| Tightening torque (Max)                       |              |           |                               |
| Contact terminals                             |              |           |                               |
|                                               |              | Nm        | 1                             |
|                                               |              | lbin      | 0.74lbft                      |
| Cable connection                              |              |           | Self-releasing screw terminal |
| Cable entry                                   |              |           | 1 x M20                       |
| Operations                                    |              |           |                               |
| Mechanical life                               |              | cycles    | >10000000                     |
| Ambient conditions                            |              |           |                               |
| Temperature                                   |              |           |                               |
| Operating temperature                         |              |           |                               |
|                                               | min          | °C        | -25                           |
|                                               | max          | °C        | +70                           |
| Storage temperature                           |              |           |                               |
|                                               | min          | °C        | -40                           |
|                                               | max          | °C        | +70                           |
| Resistance & Protection                       |              |           |                               |
| IP degree                                     |              |           |                               |
|                                               | Terminals    |           | IP20                          |
|                                               | Body housing |           | IP54                          |
| Pollution degree                              |              |           | 3                             |
| Dimensions                                    |              |           |                               |