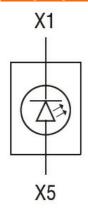

|     |       |              |
|                                     | Operating temperature       |     |       |              |
|                                     |                             | min | °C    | -25          |
|                                     |                             | max | °C    | +60          |
|                                     | Storage temperature         |     |       |              |
|                                     |                             | min | °C    | -40          |
|                                     |                             | max | °C    | +85          |

## **Dimensions**



**ENERGY AND AUTOMATION** 

LED INTEGRATED LAMP-HOLDER, STEADY LIGHT PLATINUM SERIES, SCREW TERMINATION, 185...265VAC/DC. WHITE

## Wiring diagrams



## Certifications and compliance

Compliance

CSA C22.2 n° 14

IEC/EN/BS 60947-1

IEC/EN/BS 60947-5-1

**UL508** 

Certificates

CCC

cULus

EAC

RINA

UL

ETIM classification

ETIM 8.0

EC000204 -Lamp holder block for control circuit devices