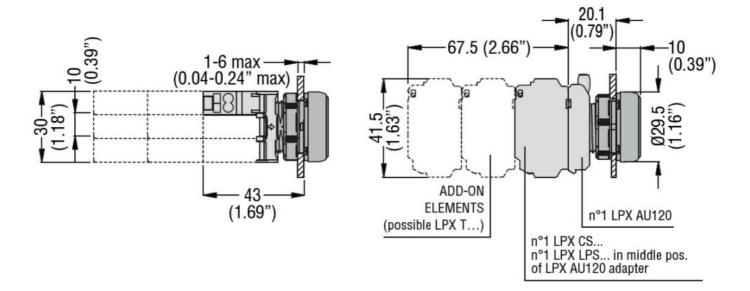

## **Dimensions**

**ENERGY AND AUTOMATION** 

LED INTEGRATED LAMP-HOLDER, STEADY LIGHT PLATINUM SERIES, SCREW TERMINATION, 185...265VAC/DC. WHITE