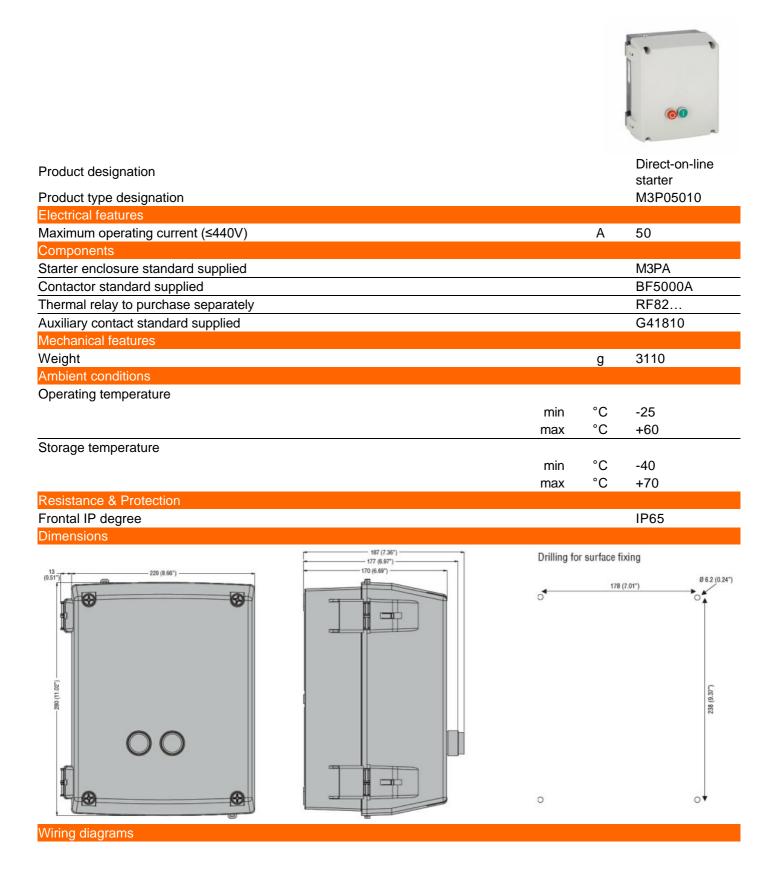

DIRECT-ON-LINE-STARTER, ENCLOSED WITHOUT THERMAL OVERLOAD RELAY, WITH START AND STOP/RESET BUTTONS, WITH BF50/BF65/BF80/BF95 CONTACTOR, 65A MAX (≤440V), IP65. CONTACTOR COIL VOLTAGE 110VAC 50/60HZ

DIRECT-ON-LINE-STARTER, ENCLOSED WITHOUT THERMAL OVERLOAD RELAY, WITH START AND STOP/RESET BUTTONS, WITH BF50/BF65/BF80/BF95 CONTACTOR, 65A MAX (≤440V), IP65. CONTACTOR COIL VOLTAGE 110VAC 50/60HZ

## I = Start; O = Stop/Reset

| Certifications and compliance |                       |
|-------------------------------|-----------------------|
| Compliance                    |                       |
|                               | IEC/EN 60947-1        |
|                               | IEC/EN 60947-4-1      |
|                               | UL508 CSA C22.2 n° 14 |
| Certificates                  |                       |
|                               | CSAus                 |
|                               | cULus                 |
|                               | EAC                   |
| ETIM classification           |                       |