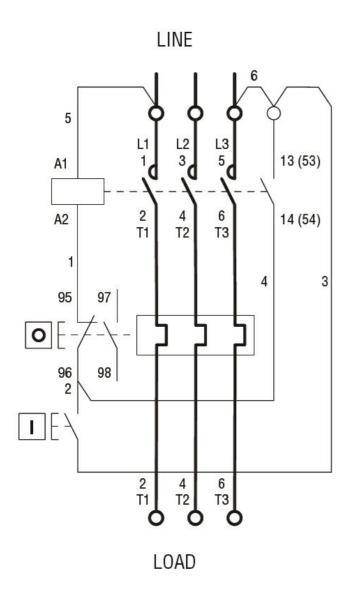

## I = Start; O = Stop/Reset

| Certifications and compliance |                       |
|-------------------------------|-----------------------|
| Compliance                    |                       |
|                               | IEC/EN 60947-1        |
|                               | IEC/EN 60947-4-1      |
|                               | UL508 CSA C22.2 n° 14 |
| Certificates                  |                       |
|                               | CSAus                 |
|                               | cULus                 |
|                               | EAC                   |
| ETIM classification           |                       |