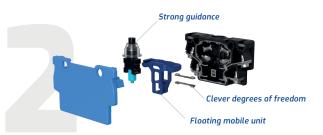

## FEATURED PRODUCT: **PBX** RAILWAY

S

ROBUSTNES

Self-cleaning contacts

It's new double «V-shaped» contacts, wipe themselves to eliminate any pollution.

#### Strong, durable housing

Made of polycarbonate glass fiber reinforced, it has the strongest and most durable housing available on the market today.

#### **Completely interchangeable**

Easily switch from the existing PBX version or from a competitor's similar product to this new PBX Railway.