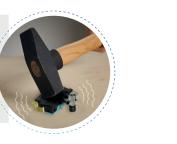

#### Better insulation + Shock & vibration resistance

The PBX Railway is designed to insulate the electrical contact from the external troubles (shocks & vibrations).