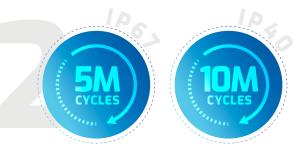

#### Long-lasting durability

The sealed IP67 version is qualified to last at least 5 million cycles, while the IP40 version, up to 10 million.