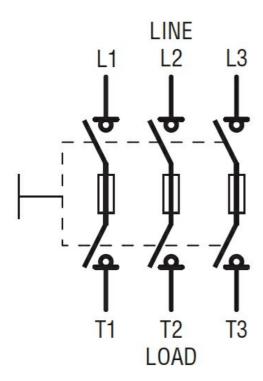

|
| max Ib                                     | oin 18                    |



**ENERGY AND AUTOMATION** 

| Bar dimensions max      |     |    | 35x5 |
|-------------------------|-----|----|------|
| Ambient conditions      |     |    |      |
| Operating temperature   |     |    |      |
|                         | min | °C | -25  |
|                         | max | °C | 55   |
| Storage temperature     |     |    |      |
|                         | min | °C | -40  |
|                         | max | °C | 70   |
| Max altitude            |     | m  | 3000 |
| Resistance & Protection |     |    |      |
| Frontal IP degree       |     |    | IP20 |
| Pollution degree        |     |    | 3    |
| Dimensions              |     |    |      |

## **Dimensions**



Wiring diagrams





## Certifications and compliance

Compliance

IEC/EN 60947-1

IEC/EN 60947-3

Certifications

EAC

ETIM classification

ETIM 8.0

EC000216 -Switch disconnector