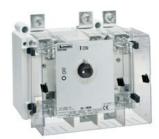

| Product type designation Type of fuse      | fuse                      |
|--------------------------------------------|---------------------------|
| Type of fuse                               | GE                        |
| • •                                        | BS                        |
| Number of poles N                          | √r. 3                     |
| Operating voltage type                     | AC                        |
| Contact characteristics                    | AC                        |
|                                            | A 400                     |
|                                            | V 1000                    |
|                                            | V 1000                    |
|                                            | .