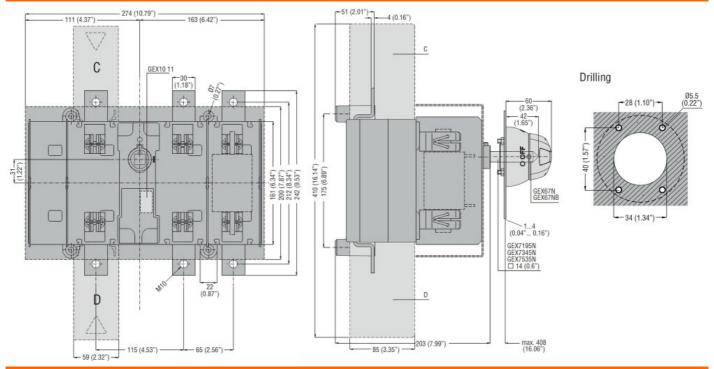

**ENERGY AND AUTOMATION** 

| Bar dimensions max      |     |    | 35x5 |
|-------------------------|-----|----|------|
| Ambient conditions      |     |    |      |
| Operating temperature   |     |    |      |
|                         | min | °C | -25  |
|                         | max | °C | 55   |
| Storage temperature     |     |    |      |
|                         | min | °C | -40  |
|                         | max | °C | 70   |
| Max altitude            |     | m  | 3000 |
| Resistance & Protection |     |    |      |
| Frontal IP degree       |     |    | IP20 |
| Pollution degree        |     |    | 3    |
| Dimensions              |     |    |      |

## **Dimensions**

Wiring diagrams